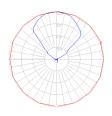

#### Light distribution

Indirect

Red = Max Cd. Through Vertical plane Blue = Max Cd. Through Horizontal plane

Luminaire weight 11.24 lbs / 5.1 kg