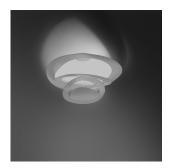

### Features & Accessories —

Packaging = 1 Box

• Fluttering spirals, which fall gently downwards, create magical effects of form and light

1 x 31-3/16" x 28-7/16" x 14-11/16" / 17.86 lbs - 79 cm x 72 cm x 37 cm / 8.1 kg

### Materials =

White

• Body in painted aluminum

Colors & Finishes

Dimensions -

27 3/16" 69 cm