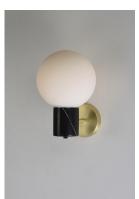

## **PRODUCT DESCRIPTION**

Inspired by both Mid Century Modern and Scandinavian Contemporary this collection spans a large breadth of today's interior design. Straight tubing finished in Satin Brass supports hand blown Satin White cased glass globes. Black accents of metal and Black marble add dramatic detail and upscale appeal.

## MEASUREMENTS

DIMENSION : 7.75" W x 11.5" H x 9.25" Ext MAX OAH : 4.75" W x 1" H HANGING WEIGHT : 4.41 lb

:120V

:Yes

LAMPING INPUT VOLTAGE

BULB **BULB INCLUDED** : (Not Included) DIMMABLE

FINISHES OPTION

GLASS Satin White SW

MATERIAL Steel, Marble, Opal Glass

RATINGS cETLus Dry Location

ADDITIONAL INSTALL UP/DOWN: Up/Down **OPERATING TEMPERATURE:** -20°C (-4°F), 40°C (104°F)

Always consult a qualified electrician before installing any lighting product.