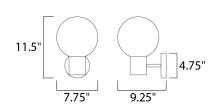

## MEASUREMENTS

DIMENSION : 7.75" W x 11.5" H x 9.25" Ext MAX OAH : 4.75" W x 1" H HANGING WEIGHT : 4.41 lb

:120V

:Yes

LAMPING INPUT VOLTAGE

BULB **BULB INCLUDED** : (Not Included) DIMMABLE

FINISHES OPTION

GLASS Satin White SW