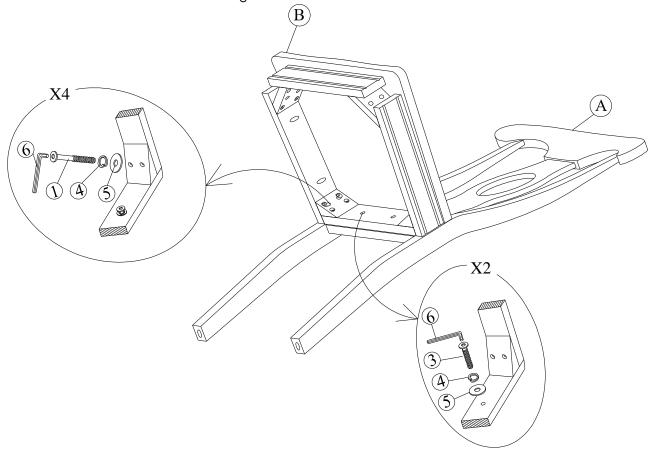

### STEP 1

Attach frame (B) to the back (A) by using bolts (3) and (1) and washers (4) and (5). Tighten with Allen Key (6).

Note: DO NOT tighten any of the bolts, until the chair is assembled, then put on a flat level surface to make sure the chair is level and then tighten the bolts.