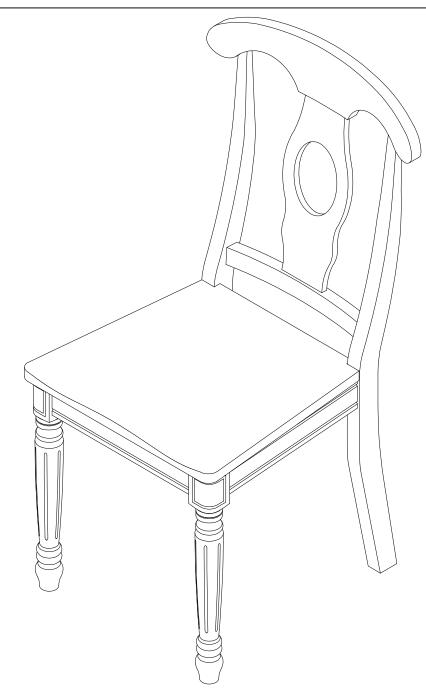

# ASSEMBLY INSTRUCTIONS SKU: NAC-W

175 Southbelt Industrial Dr Houston, TX 77047

Email: info@eastwestfurniture.net

Description: NAPOLEON STYLE DINING CHAIR WITH PLAIN WOOD SEAT

Dimension : W.18" x D.21" x H.38"

NAPOLEON STYLE DINING CHAIR WITH PLAIN WOOD SEAT