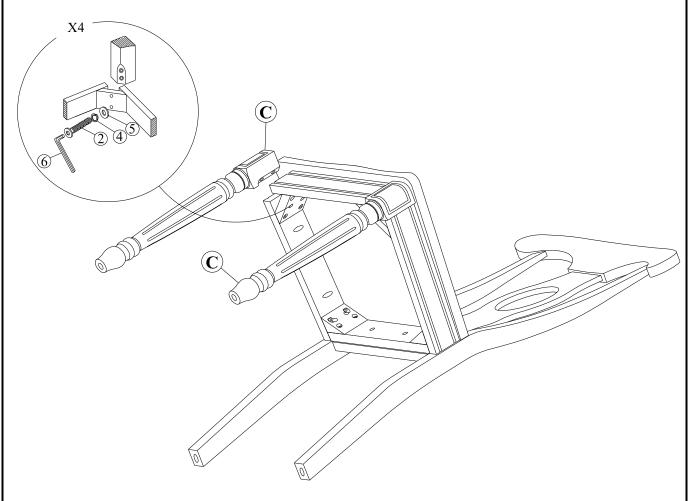

## STEP 2

Attach front legs (C) to the seat frame. Use bolts (2), washers (4) and (5) .Tighten with Allen Key (6).