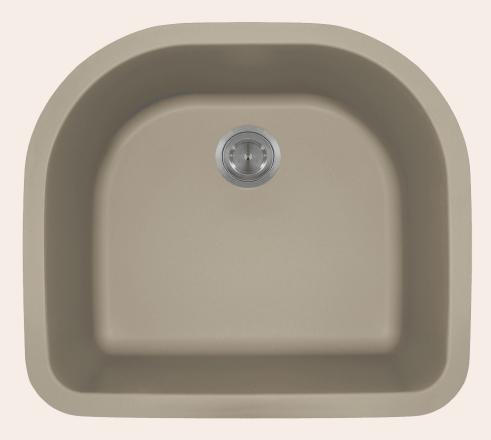

# 824-SLATE D-Bowl Sink

### **Quartz Granite**

Our Quartz Granite sinks come in six colors to match any countertop: black, silver, mocha, slate, beige, and white. They are made with 80% Quartz and 20% Acrylic and have a non-porous surface that gives the sink antibacterial properties. They are extremely scratch resistant, can withstand temperatures up to 550 Degrees, and are unaffected by household acids and cleaners. They are also completely stain resistant.

### **Available Colors**

24 3/4" x 22" x 8 1/4"
Undermount Installation
Made with 80% Quartz, 20% Acrylic
All-Natural Materials - Eco-Friendly and Recyclable
Offset Drain
Heat Resistant to 550 Degrees
Stain Resistant
Scratch Resistant
Multiple Colors Available
Installation Hardware Included
Limited Lifetime Warranty
Acrylic Provides Sound Dampening - No Pads
Needed

### **Features** 27" Minimum Cabinet 80% Quartz 20% Heat Resistant Stain Resistant Scratch Resistant Undermount Installation Acrylic Size millin Multiple Colors **Cutout Template** Hardware Included cUPC Certified Limited Lifetime One Bowl Available Warranty