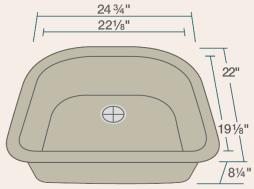

### **Available Colors**

24 3/4" x 22" x 8 1/4"
Undermount Installation
Made with 80% Quartz, 20% Acrylic
All-Natural Materials - Eco-Friendly and Recyclable
Offset Drain
Heat Resistant to 550 Degrees
Stain Resistant
Scratch Resistant
Multiple Colors Available
Installation Hardware Included
Limited Lifetime Warranty
Acrylic Provides Sound Dampening - No Pads
Needed