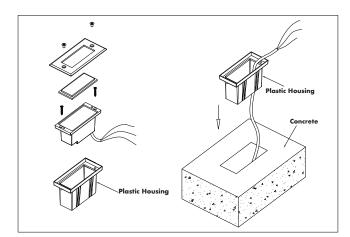

Prepare Hole
Prepare concrete for plastic housing.

- 2. Remove Fixture
- Remove fixture from plastic housing by loosening screws.
- Thread supply wires through plastic housing.
- Insert plastic housing into prepared concrete ground.