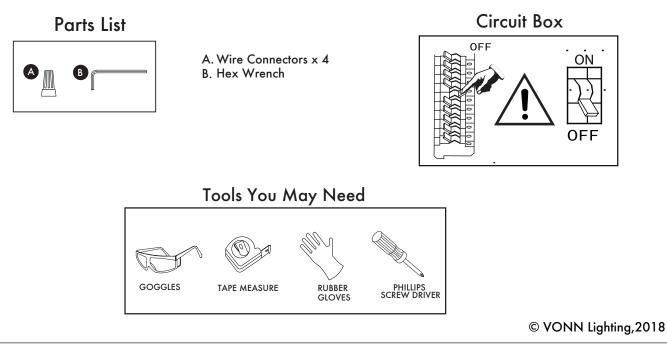

## LED INFO & WARNINGS /!

- Please read and comprehend the entire manual before attempting to assemble, operate, or install the product.
- Make sure that you have all necessary parts by checking the parts list. If any part is missing or damaged, please contact **VONN Lighting Customer Service at 888-604-8666** for a replacement.
- All parts must be used as indicated in these instructions. Do not substitute any parts, leave parts out, or use any parts that are worn or broken.
- Inspect the LED fixture prior to installation to make sure that it has not been damaged during shipping.
- Please handle the LED light with care when unpacking. Do not apply pressure to the LED's, do not open any factory sealed compartments, and do not touch the LEDs with your hands.

VONN highly recommends to use a qualified, licensed electrician to install the fixture.

- Do not remove or replace VONN manufactured driver that are provided with the fixture.
- Shut "OFF" the electricity at main fuse box.
- 12V AC Low Voltage Fixture (TRANSFORMER IS REQUIRED)

4. Turn Power ON •Turn electricity "ON" at main fuse box.

© VONN Lighting, 2018