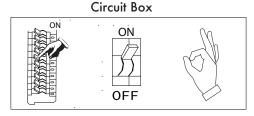

VONN highly recommends to use a qualified, licensed electrician to install the fixture.

- Do not remove or replace VONN manufactured driver that are provided with the fixture.
- Shut "OFF" the electricity at main fuse box.
- 12V AC Low Voltage Fixture (TRANSFORMER IS REQUIRED)

4. Turn Power ON •Turn electricity "ON" at main fuse box.

© VONN Lighting, 2018