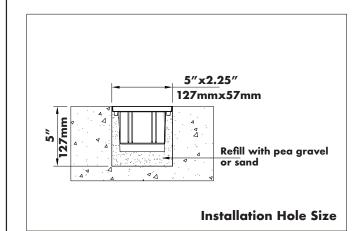

Prepare Hole
Prepare concrete for plastic housing.

- 2. Remove Fixture
- Remove fixture from plastic housing by loosening screws.
- Thread supply wires through plastic housing.
- Insert plastic housing into prepared concrete ground.