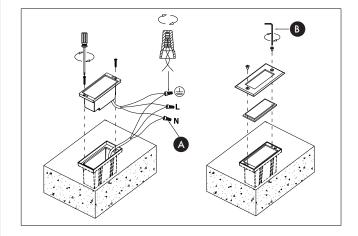

3. Supply Wires:

- Connect Black (Line Wire) from fixture to power Black (Hot Wire).
- Connect White (Neutral Wire) from fixture to power White (Neutral Wire).

**Ground Wires:** 

- Connect Green (Ground Wire) from fixture to supply Green (Ground Wire).
- •Twist wires together clockwise and secure with wire connector (A).
- •Tuck wires in plastic housing. Insert fixture into plastic housing.
- Secure fixture by tightening screws with hex wrench (B).