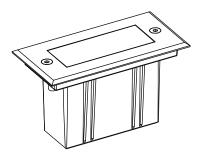

Prepare Hole
Prepare concrete for plastic housing.

- 2. Remove Fixture
- Remove fixture from plastic housing by loosening screws.
- Thread supply wires through plastic housing.
- Insert plastic housing into prepared concrete ground.