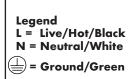

3. Supply Wires:

- Connect Black (Line Wire) from fixture to power Black (Hot Wire).
- Connect White (Neutral Wire) from fixture to power White (Neutral Wire).

**Ground Wires:** 

- Connect Green (Ground Wire) from fixture to supply Green (Ground Wire).
- •Twist wires together clockwise and secure with wire connector (A).
- •Tuck wires in plastic housing. Insert fixture into plastic housing.
- Secure fixture by tightening screws with hex wrench (B).