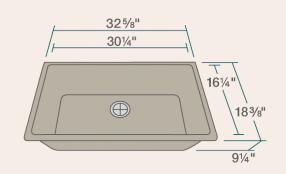

### **Available Colors**

32 5/8" x 18 3/8" x 9 1/4" **Undermount Installation** Made with 80% Quartz, 20% Acrylic All-Natural Materials - Eco-Friendly and Recyclable Offset Drain Heat Resistant to 550 Degrees Stain Resistant Scratch Resistant Multiple Colors Available Installation Hardware Included Limited Lifetime Warranty Acrylic Provides Sound Dampening - No Pads Needed