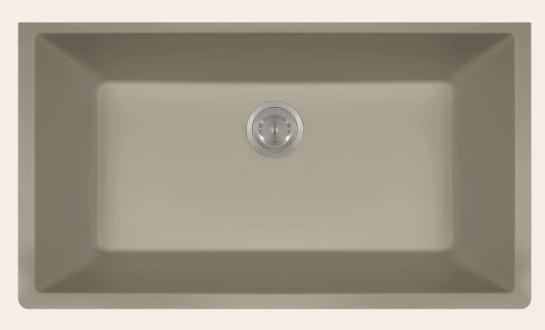

# 848-SLATE Single Bowl Undermount Sink

#### **Quartz Granite**

Our Quartz Granite sinks come in six colors to match any countertop: black, silver, mocha, slate, beige, and white. They are made with 80% Quartz and 20% Acrylic and have a non-porous surface that gives the sink antibacterial properties. They are extremely scratch resistant, can withstand temperatures up to 550 Degrees, and are unaffected by household acids and cleaners. They are also completely stain resistant.

### **Available Colors**

32 5/8" x 18 3/8" x 9 1/4" **Undermount Installation** Made with 80% Quartz, 20% Acrylic All-Natural Materials - Eco-Friendly and Recyclable Offset Drain Heat Resistant to 550 Degrees Stain Resistant Scratch Resistant Multiple Colors Available Installation Hardware Included Limited Lifetime Warranty Acrylic Provides Sound Dampening - No Pads Needed