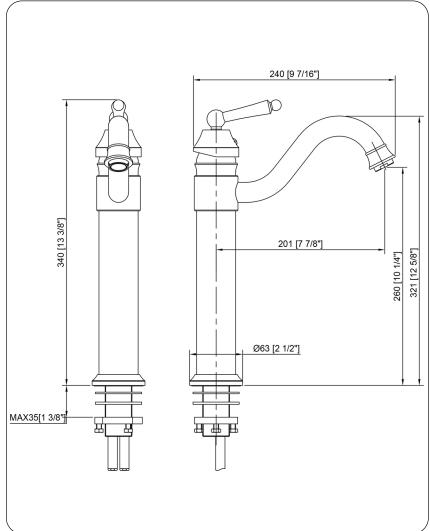

### STANDARD SPECIFICATIONS:

- Vessel faucet in brushed nickel finish
- Single handle control
- Solid brass construction
- High pressure ceramic cartridge
- Single hole deck mount installation
- 1.5-inch diameter hole required
- Spout reach: 8-inches
- Spout height: 10 -inches
- cUPC and AB1953 low lead compliant
- ASME A112.18.1-1-2011/CSA B125.1-11
- NSF 61 and NSF 372 certified
- WaterSaver models available 1.2 GPM