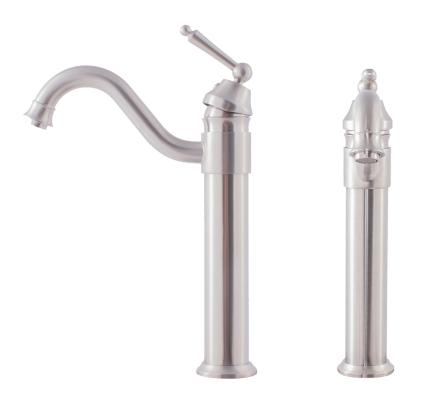

#### BM-359BN CENTURY Single Lever Vessel Faucet

Requested By: \_\_\_\_\_

Specific Features: \_\_\_\_\_

### STANDARD SPECIFICATIONS:

- Vessel faucet in brushed nickel finish
- Single handle control
- Solid brass construction
- High pressure ceramic cartridge
- Single hole deck mount installation
- 1.5-inch diameter hole required
- Spout reach: 8-inches
- Spout height: 10 -inches
- cUPC and AB1953 low lead compliant
- ASME A112.18.1-1-2011/CSA B125.1-11
- NSF 61 and NSF 372 certified
- WaterSaver models available 1.2 GPM