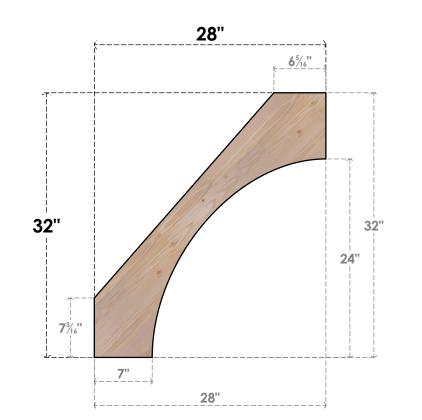

BRC04X28X32WTL00SDF

3 1/2"W X 28"D X 32"H WESTLAKE SMOOTH BRACE, DOUGLAS FIR

SIDE