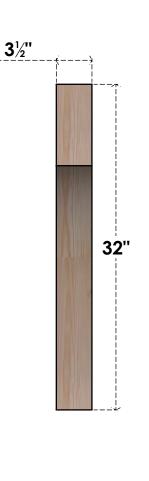

BRC04X28X32WTL00SDF

3 1/2"W X 28"D X 32"H WESTLAKE SMOOTH BRACE, DOUGLAS FIR

SIDE