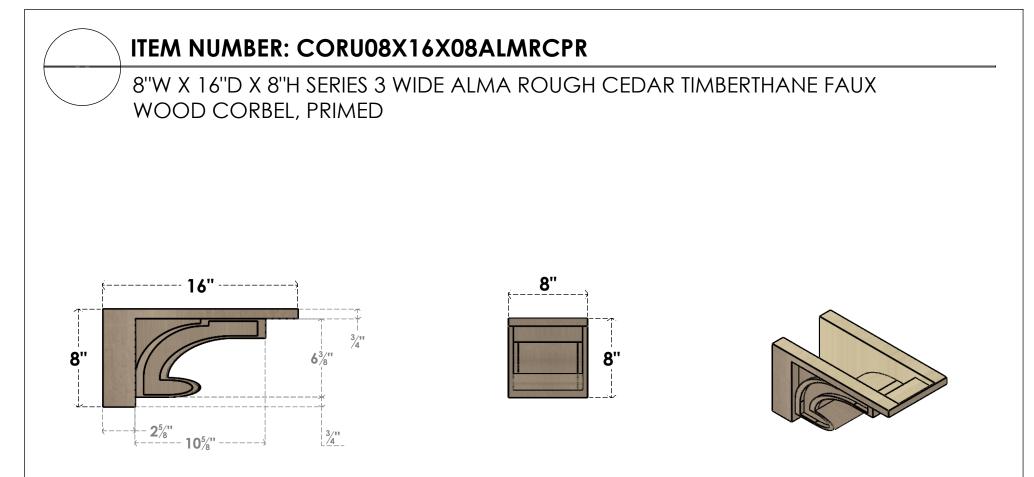

## SIDE PROFILE

## **FRONT PROFILE**

## **ISOMETRIC**

**GENERATED DATE : 01/28/2023** 

**EKENA MILLWORK** 2300 WEST MAIN ST. CLARKSVILLE, TX 75426 TOLL FREE: 866-607-0453 WWW.EKENAMILLWORK.COM NOTES 1. INSTALLATION TO BE COMPLETED IN ACCORDANCE WITH MANUFACTURER'S SPECIFICATIONS.