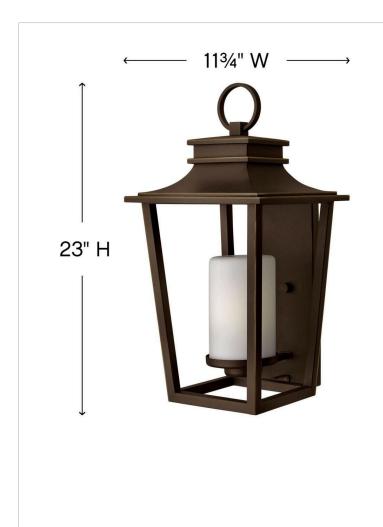

## MEDIUM WALL MOUNT LANTERN

Sullivan's clean transitional style features a minimalist cast aluminum body that frames the contemporary, candle-like etched opal glass. A large cast ring finial is mounted on top for a traditional finishing touch to this sleek lantern design.

| DETAILS   |                   |
|-----------|-------------------|
| FINISH:   | Oil Rubbed Bronze |
| MATERIAL: | Aluminum          |
| GLASS:    | Etched Opal       |

| DIMENSIONS     |               |
|----------------|---------------|
| WIDTH:         | 11.8"         |
| HEIGHT:        | 23"           |
| WEIGHT:        | 7lb           |
| BACK PLATE:    | 5"W X 15.25"H |
| EXTENSION:     | 12.8"         |
| TOP TO OUTLET: | 15.25"        |