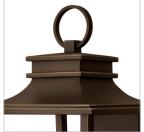

## MEDIUM WALL MOUNT LANTERN

Sullivan's clean transitional style features a minimalist cast aluminum body that frames the contemporary, candle-like etched opal glass. A large cast ring finial is mounted on top for a traditional finishing touch to this sleek lantern design.