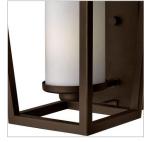

## MEDIUM WALL MOUNT LANTERN

Sullivan's clean transitional style features a minimalist cast aluminum body that frames the contemporary, candle-like etched opal glass. A large cast ring finial is mounted on top for a traditional finishing touch to this sleek lantern design.

| DETAILS   |                   |
|-----------|-------------------|
| FINISH:   | Oil Rubbed Bronze |
| MATERIAL: | Aluminum          |
| GLASS:    | Etched Opal       |

| DIMENSIONS     |               |
|----------------|---------------|
| WIDTH:         | 11.8"         |
| HEIGHT:        | 23"           |
| WEIGHT:        | 7lb           |
| BACK PLATE:    | 5"W X 15.25"H |
| EXTENSION:     | 12.8"         |
| TOP TO OUTLET: | 15.25"        |