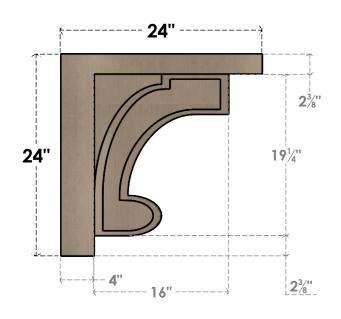

### ITEM NUMBER: CORU06X24X24ALMRCPR

6"W X 24"D X 24"H SERIES 1 THIN ALMA ROUGH CEDAR TIMBERTHANE FAUX WOOD CORBEL, PRIMED

# **SIDE PROFILE**