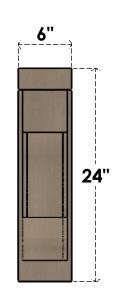

### ITEM NUMBER: CORU06X24X24ALMRCPR

6"W X 24"D X 24"H SERIES 1 THIN ALMA ROUGH CEDAR TIMBERTHANE FAUX WOOD CORBEL, PRIMED

# **FRONT PROFILE**