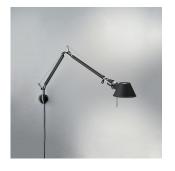

# Tolomeo mini wall w/ S bracket black TOL1122

### Materials =

- Arms and diffuser in aluminum
- Joints and tension control knobs in polished die-cast aluminum
- Tension cables in stainless steel
- S-Bracket in polished die-cast aluminum

#### Features & Accessories =

- Fully adjustable, articulated arm structure
- Tiltable and 360 degrees rotatable diffuser
- Provided with 10ft cord and plug