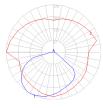

### Dimensions =

Light distribution

## Direct

Red = Max Cd. Through Vertical plane Blue = Max Cd. Through Horizontal plane Warranty -

2.09 lbs / .95 kg

5 year Limited warranty

Luminaire weight