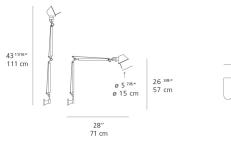

ions    |                  |
|-------------------|------------------|
| Lamp type         | LED-T            |
| Lamp              | max 100W E26/A19 |
| Lamp Included     | No               |
| Control type      | On/Off (On Head) |
| Input Voltage     | 120V             |
| Power consumption | N/A              |
| Ballast           | N/A              |
|                   |                  |

#### Colors & Finishes

Black

### Materials =

- Arms and diffuser in aluminum
- Joints and tension control knobs in polished die-cast aluminum
- Tension cables in stainless steel
- S-Bracket in polished die-cast aluminum

#### Features & Accessories =

- Fully adjustable, articulated arm structure
- Tiltable and 360 degrees rotatable diffuser
- Provided with 10ft cord and plug

### Dimensions =





Light distribution

## Direct



Red = Max Cd. Through Vertical plane Blue = Max Cd. Through Horizontal plane Warranty -

2.09 lbs / .95 kg

5 year Limited warranty

Luminaire weight



## Packaging =

2 Boxes

1 x 33-15/16" x 10-3/4" x 7-15/16" / 3.31 lbs - 86 cm x 27 cm x 20 cm / 1.5 kg

1 x 4-7/16" x 4-7/16" x 4-7/16" / .55 lbs - 11 cm x 11 cm x 11 cm / .25 kg