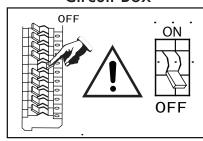

VONN highly recommends to use a qualified, licensed electrician to install the fixture.

- Do not remove or replace VONN manufactured parts that are provided with the fixture.
- Shut "OFF" the electricity at main fuse box.

## Circuit Box

#### 4. Turn Power ON

•Turn electricity "ON" at main fuse box.