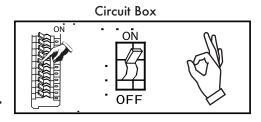

VONN highly recommends to use a qualified, licensed electrician to install the fixture.

- Do not remove or replace VONN manufactured parts that are provided with the fixture.
- Shut "OFF" the electricity at main fuse box.

#### 4. Turn Power ON

•Turn electricity "ON" at main fuse box.