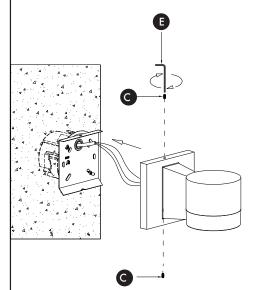

#### 3. Install Sconce

• Install fixture to mounting plate (A). Secure fixture with hex screw (C). Tighten hex screw (C) with hex wrench (E).