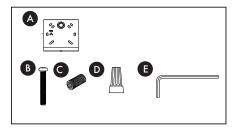

#### Parts List

- A. Mounting Plate
- B. Mounting Screw x 3
- C. Hex Screws x 2
- D. Wire Connectors x 4
- E. Hex Wrench

#### 1. Install Mounting Plate

• Slip wires through mounting plate (A) before attaching to junction box. Secure mounting plate (A) to junction box with mounting screws (B).

#### 3. Install Sconce

• Install fixture to mounting plate (A). Secure fixture with hex screw (C). Tighten hex screw (C) with hex wrench (E).