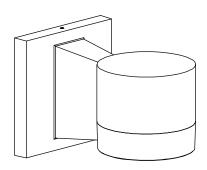

VONN Lighting Model: VOW1335

#### 3. Install Sconce

• Install fixture to mounting plate (A). Secure fixture with hex screw (C). Tighten hex screw (C) with hex wrench (E).