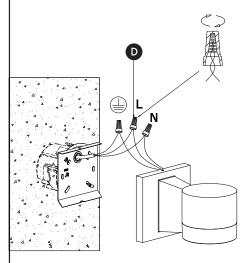

### Tools You May Need

Legend

L = Live/Hot/Black N = Neutral/White

= Ground/Green

#### 2. Supply Wires:

- Connect Black (Line Wire) from fixture to power Black (Hot
- Connect White (Neutral Wire) from fixture to power White (Neutral Wire).

#### **Ground Wires:**

- Connect Green (Ground Wire) from fixture to supply Green (Ground Wire).
- •Twist wires together clockwise and secure with wire connector (D).