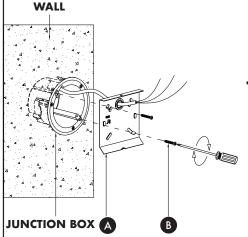

#### Parts List

- A. Mounting Plate
- B. Mounting Screw x 3
- C. Hex Screws x 2
- D. Wire Connectors x 4
- E. Hex Wrench

#### 1. Install Mounting Plate

• Slip wires through mounting plate (A) before attaching to junction box. Secure mounting plate (A) to junction box with mounting screws (B).