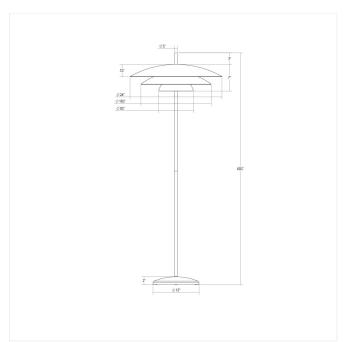

# **Dimensions**

 Height:
 60.25"

 Diameter:
 24"

 Canopy/Backplate/Base:
 12"

 Size:
 Large

 Canopy/Backplate/Base Height:
 2"