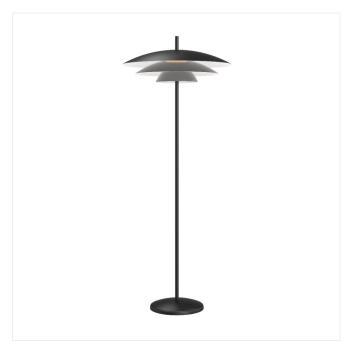

# Shells Large Floor Lamp Spec Sheet

**SKU**: 3545.25

A refreshing take on 1960s Scandinavian design, the Shells Floor Lamp reveals soft LED illumination between— and reflected by— stacked, gracefully arched layered forms. This signature piece brings light and scale to an intimate space with a sophisticated Mid-century style.

#### Shade

Shade Material: Metal
Shade 1 Color: Satin Black
Shade 2 Material: Metal
Shade 2 Color: Satin White
Shade 3 Material: Metal
Shade 3 Color: Satin White

### General Listings

 Features:
 Damp Rated

 Certification:
 C-ETL-US

 Color/Finish:
 Satin Black (.25)

 Dark Sky Friendly:
 N