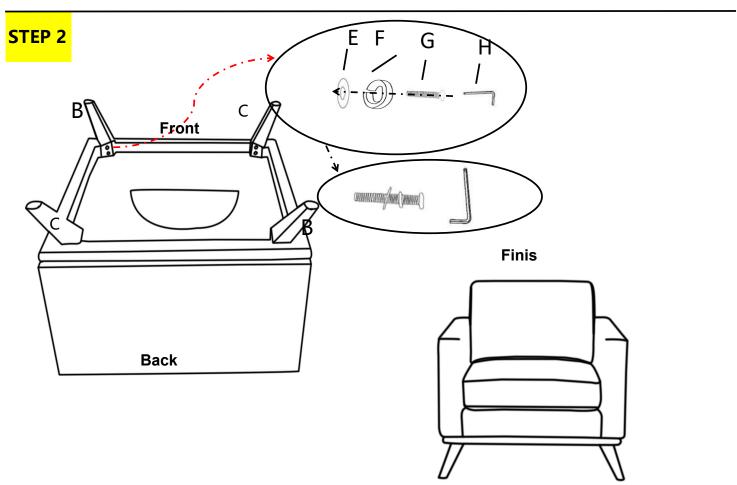

### Hardware —

| Label | Picture                   | Description   | QTY |
|-------|---------------------------|---------------|-----|
| E     | $\bigcirc$                | Metal Gasket  | 8   |
| F     | $\overline{\mathfrak{O}}$ | Spring Washer | 8   |
| G     |                           | Bolts         | 8   |
| Н     |                           | Allen Key     | 1   |

#### **Assembly Steps**

**STEP 1** 

Open the pocket to remove the 4 legs, then close the pocket.

Position the chair upside down with the base upside down on top of the chair. Align the holes of legs with the assembly holes of the chair.

NOTE:DO NOT TIGHTEN ANY BOLTS UNTIL ALL BOLTS HAVE BEEN STARTED!