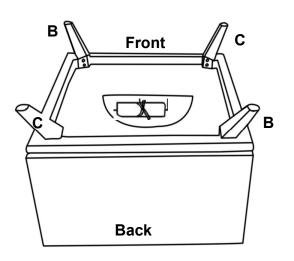

## Parts List —

| Label | Picture | Description                                                            | QTY |
|-------|---------|------------------------------------------------------------------------|-----|
| А     |         | Chair                                                                  | 1   |
| В     | 0       | Front leg-Left& Rear leg-Right<br>(facing the sofa as the Step 2 show) | 2   |
| С     |         | Front leg-Right &Rear leg-Left<br>(facing the sofa as the Step 2 show) | 2   |