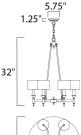

# **MEASUREMENTS**

DIMENSION : 30" W x 32" H MAX OAH : 75.5" OAH HANGING WEIGHT : 15.4 lb