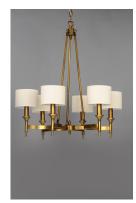

## PRODUCT DESCRIPTION

Arched channels of metal finished in your choice of Natural Aged Brass or Polished Nickel, form this minimalistic approach to traditional lighting. Oatmeal fabric shades adorn the top of metal candle covers that give this collection a tailored look.