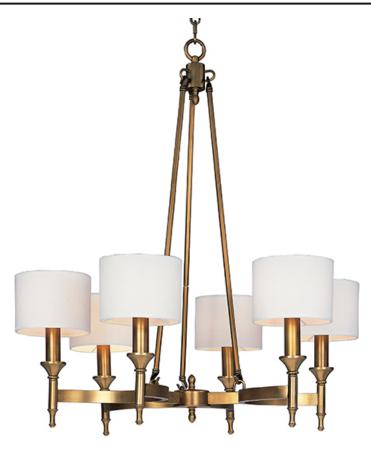

## PRODUCT DESCRIPTION

Arched channels of metal finished in your choice of Natural Aged Brass or Polished Nickel, form this minimalistic approach to traditional lighting. Oatmeal fabric shades adorn the top of metal candle covers that give this collection a tailored look.

# **MEASUREMENTS**

DIMENSION : 30" W x 32" H MAX OAH : 75.5" OAH HANGING WEIGHT : 15.4 lb

#### LAMPING

INPUT VOLTAGE : 120V

BULB : 6 x 40W Incandescent E12 Candelabra, 240W Total

BULB INCLUDED : (Not Included)

DIMMABLE : Yes

## MATERIAL

Steel, Fabric