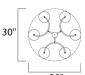

# **MEASUREMENTS**

DIMENSION : 30" W x 32" H MAX OAH : 75.5" OAH HANGING WEIGHT : 15.4 lb