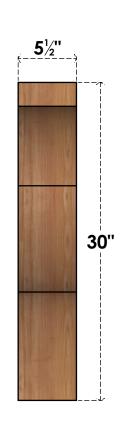

## BRC06X24X30FST00SWR

5 1/2"W X 24"D X 30"H FUNSTON SMOOTH BRACE, WESTERN RED CEDAR

SIDE

## **FRONT**

**EKENA MILLWORK** 2300 WEST MAIN ST. CLARKSVILLE, TX 75426 TOLL FREE: 866-607-0453 WWW.EKENAMILLWORK.COM