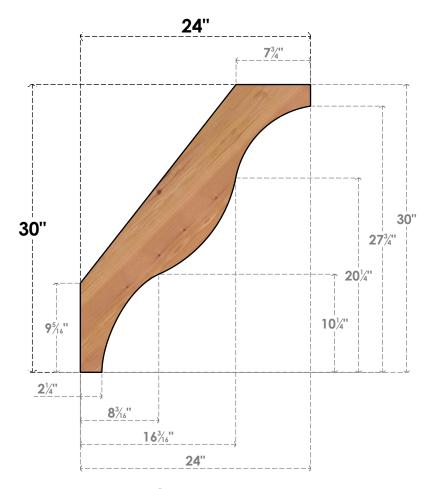

## BRC06X24X30FST00SWR

5 1/2"W X 24"D X 30"H FUNSTON SMOOTH BRACE, WESTERN RED CEDAR

SIDE