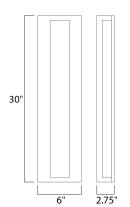

# **MEASUREMENTS**

DIMENSION : 6" W x 30" H x 2.75" Ext : 2.75" OAH 4.53" W x 0.98" H MAX OAH

HANGING WEIGHT : 8.14 lb