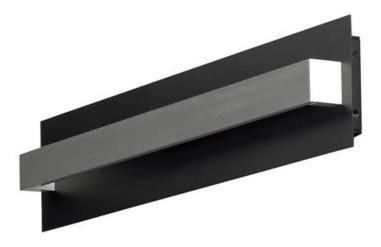

### **PRODUCT DESCRIPTION**

Bring the outdoors inside with our line of Architectural high quality interior and exterior wall sconces. European in design and machined out of blocks of solid Aluminum, these sconces have both the look and quality expected for the discriminate buyer. High powered LEDs create dramatic light effects and most are approved for wet location applications.

#### FINISHES OPTION

Black / Satin Aluminum

# MATERIAL

Aluminum+Acrylic