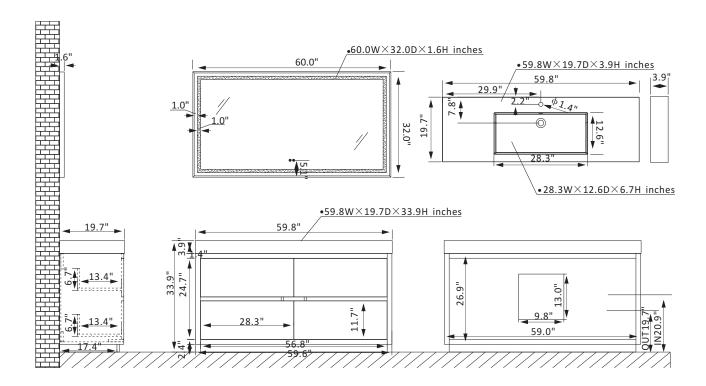

## **Features**

Constructed of eco-friendly PVC board and plywood for superior stability and durability. Available in North Carolina Oak or North American Mapping Oak finish to complement your décor.

4 soft-close drawers provide ample storage for toiletries.

Luxury soft-close drawer glide ensures smooth opening and closing.

Single, white integrated square sink with overflow included.

Brushed Gold hardware finish lends a touch of style and contrast.

Single, rectangular LED mirror with aluminum frame coordinates perfectly with vanity. Pre-drilled and designed for easy plumbing and faucet installation, with back panel included.

\* Does not include faucet, drain assembly, P-trap, or backsplash.