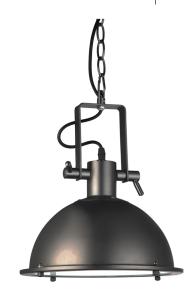

## **FEATURES**

- · Adjustable Hanging Height
- Plated Finish
- 650 Lumens
- 3 Watts
- 120 Volts
- 2700 Kelvin Temperature
- 128-Degree Beam Spread
- Filament Bulb Included
- Full Dimming on Standard Dimmer Switches (0.01% - 100%)
- Easy Installation
- Limited Lifetime Fixture Warranty