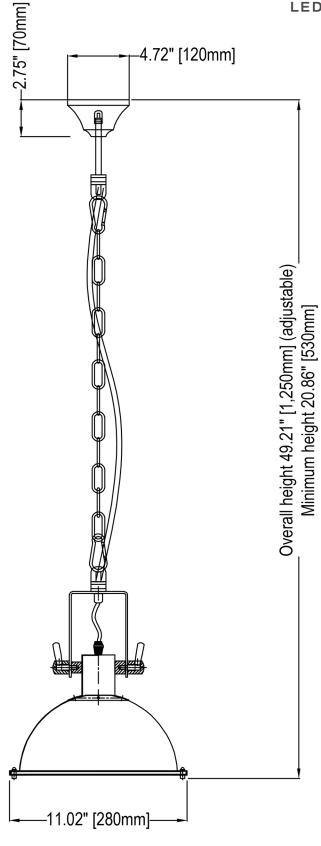

## **FEATURES**

- · Adjustable Hanging Height
- Plated Finish
- 650 Lumens
- 3 Watts
- 120 Volts
- 2700 Kelvin Temperature
- 128-Degree Beam Spread
- Filament Bulb Included
- Full Dimming on Standard Dimmer Switches (0.01% - 100%)
- Easy Installation
- Limited Lifetime Fixture Warranty