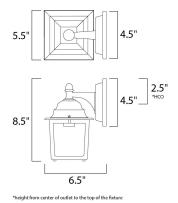

## **MEASUREMENTS**

DIMMABLE

DIMENSION BACK PLATE HANGING WEIGHT LAMPING INPUT VOLTAGE BULB

: 5.5" W x 8.5" H x 6.5" Ext : 4.5" W x 4.5" H x 2.5" HCO : 1.78 lb

:120V : 1 x 60W Incandescent E26 Medium , 60W Total BULB INCLUDED : (Not Included) :Yes