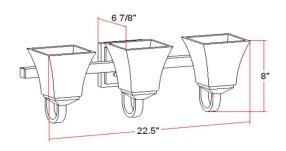

**ASSEMBLED DIMENSIONS:** 8"  $H \times 22.5$ "  $L \times 6.9$ " D

WEIGHT: N/A

**BACKPLATE DIMENSIONS:** 5" H × 5" W

CANOPY/PLATE DIMENSIONS: N/A
GLASS/SHADE DIMENSIONS: N/A
GLASS/SHADE MATERIAL: Glass
GLASS/SHADE TYPE: N/A
GLASS/SHADE COLOR: N/A