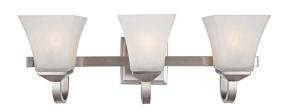

## Torino 3-Light Vanity Light Satin Nickel

## **SPECIFICATIONS**

MOUNTING: Wall Mount

SLOPED CEILING ADAPTABLE: N/A

LAMPTYPE I: 3 lamps 60W Incandescent

BULB INCLUDED: N/A
WATTS PER BULB: 60W
TOTAL WATTAGE: 180W
DIMMABLE: Yes

MATERIAL CONSTRUCTION: Steel

**ASSEMBLED DIMENSIONS:** 8"  $H \times 22.5$ "  $L \times 6.9$ " D

WEIGHT: N/A

**BACKPLATE DIMENSIONS:** 5" H × 5" W

CANOPY/PLATE DIMENSIONS: N/A
GLASS/SHADE DIMENSIONS: N/A
GLASS/SHADE MATERIAL: Glass
GLASS/SHADE TYPE: N/A
GLASS/SHADE COLOR: N/A