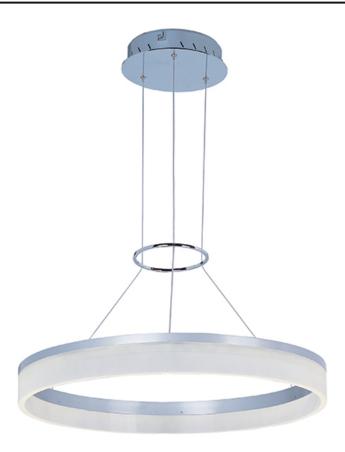

### **PRODUCT DESCRIPTION**

The Saturn truly lives up to its name with rings of Metallic Silver or Bronze cast metal supporting bands of Frost acrylic. The LED lights add an out of this world touch with illumination that can be controlled with a standard wall dimmer.

### **MEASUREMENTS**

**DIMENSION** : 23.75" L x 23.75" W x 2.75" H MAX OAH : 122." OAH x 8.5" OAH CANOPY : 8.25" W x 2." H x 8.25" L

HANGING WEIGHT : 7.7 lb

## LAMPING

INPUT VOLTAGE : 120V

**LUMENS** : 1,680 Rated

**BULB** : 1 x 24W LED (INTEGRATED), 24W Total

DIMMABLE : Dimmable COLOR\_TEMP : 3000K