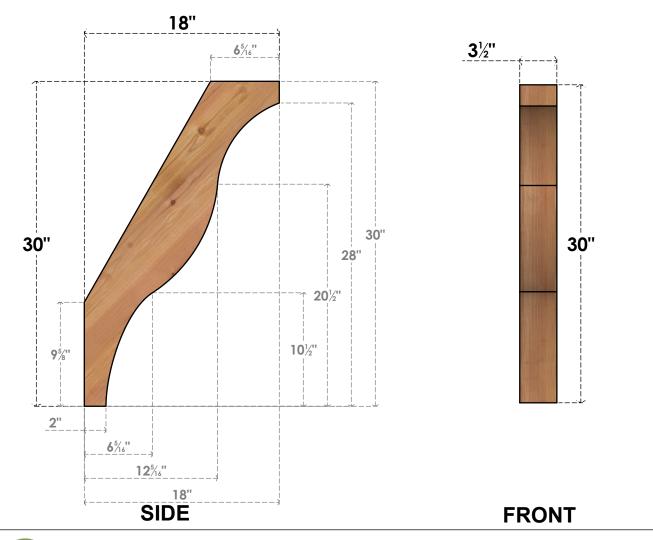

## BRC04X18X30FST00SWR

3 1/2"W X 18"D X 30"H FUNSTON SMOOTH BRACE, WESTERN RED CEDAR

**EKENA MILLWORK** 2300 WEST MAIN ST. CLARKSVILLE, TX 75426 TOLL FREE: 866-607-0453 WWW.EKENAMILLWORK.COM