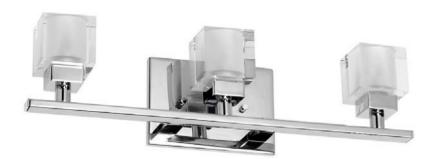

## 83893W-PC - 3LT Vanity, Cube Crystal

## 3 Light Vanity, Polished Chrome, Cube Crystal

| Height               | 5               | No. of Bulbs        | 3                 |
|----------------------|-----------------|---------------------|-------------------|
| Width/Length         | 3               | LED                 | Yes               |
| Depth                | 16              | Total Wattage       | 120W              |
| Weight               | 4               |                     |                   |
| <b>Body Material</b> | Steel           | Second Material     | Crystal           |
| Finish/Color         | Polished Chrome | Second Finish/Color | Frosted/Clear     |
| Type of Finish       | Electroplated   |                     |                   |
| Bulb 1 Amount        | 3               | Rated For           | Damp Location     |
| Bulb 1 Base Type     | G9              | Voltage             | 120V              |
| Bulb 1 Max Watt.     | 40W             |                     |                   |
| Bulb 1 Included      | No              | Approval            | cUL or equivalent |
| Bulb 1 Lumens        |                 | Warranty            | 1 Year            |
| Bulb 1 CRI           |                 | Instal Position     | Wall              |