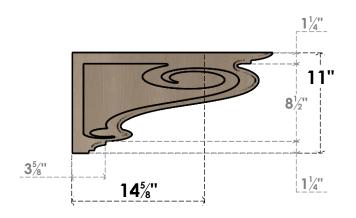

### SIDE PROFILE

#### ITEM NUMBER: CORU11X22X11SCRRCPR

11"W X 22"D X 11"H SERIES 3 WIDE SCROLL ROUGH CEDAR TIMBERTHANE FAUX WOOD CORBEL, PRIMED