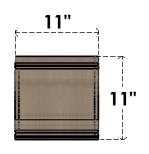

# FRONT PROFILE

#### ITEM NUMBER: CORU11X22X11SCRRCPR

11"W X 22"D X 11"H SERIES 3 WIDE SCROLL ROUGH CEDAR TIMBERTHANE FAUX WOOD CORBEL, PRIMED