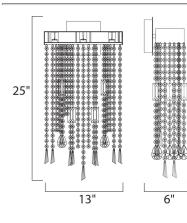

# Measurements:

<u>Height</u> 25.00'' <u>Hanging Weight</u>

#### Shipping:

| Carton Weight   | Carton Width |
|-----------------|--------------|
| 11.00 lb        | 16.50''      |
| Master Pack Qty | <u>UPC</u>   |
| 1.0000          | 845094070535 |

<u>Width</u> 13.00''

Extension 6.00''