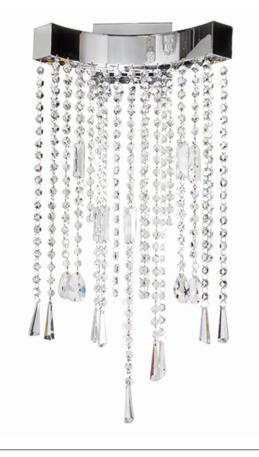

# Measurements:

<u>Height</u> 25.00'' <u>Hanging Weight</u>

Extension 6.00''

# Finish:

Polished Chrome PC

# Glass:

Crystal 20