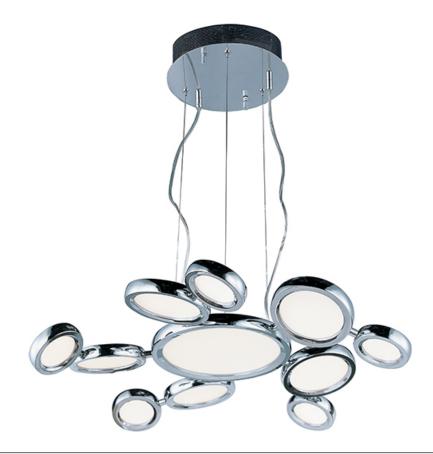

# **PRODUCT DESCRIPTION**

A series of round Die Cast rings, finished in Polished Chrome, are edge lit with high quality LEDs. Many of the rings are adjustable, allowing for unique design arrangements and light to be directed where needed.

## **MEASUREMENTS**

DIMENSION MAX OAH HANGING WEIGHT : 32." L x 32." W x 1." H : 124.25" OAH x 4.25" OAH

### LAMPING

LUMENS BULB DIMMABLE COLOR\_TEMP

: 15.84 lb

: 9,900 Rated

: 11 x W (NOT INCLUDED), 110W Total : Dimmable

: 3000K

# FINISHES OPTION

Polished Chrome PC

GLASS White 01

RATINGS Dry Location Dimmable