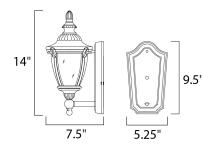

## MEASUREMENTS

DIMENSION

BACK PLATE HANGING WEIGHT INPUT VOLTAGE : 12 BULB : 1 BULB INCLUDED : (M DIMMABLE : 10

: 7" W x 14" H x 7.5" Ext : 5.25" W x 9.5" H x 8" HCO : 3.08 lb

E : 120V
: 1 x 60W Incandescent E26 Medium , 60W Total
D : (Not Included)
: Yes