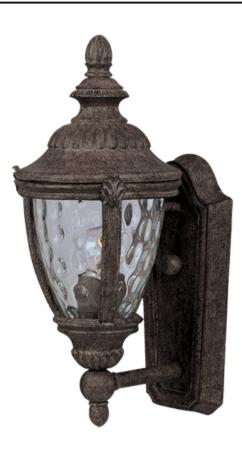

## **PRODUCT DESCRIPTION**

Maxim Lighting's Morrow Bay VX Collection is made with Vivex, a material twice the strength of resin, is non-corrosive, UV resistant and backed with a 5-Year Limited Warranty. Morrow Bay VX features our Earth Tone finish and Water Glass.