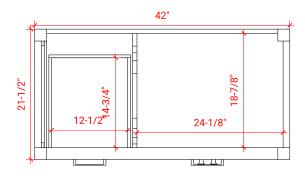

# **BASE CABINET DIMENSIONS**

42" W x 21.5" D x 34.5" H

#### FRONT VIEW

#### PLAN VIEW