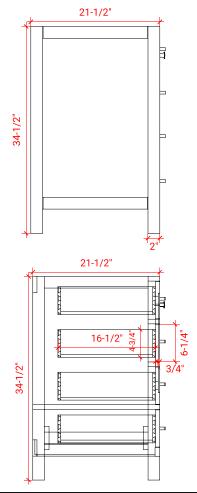

# **BASE CABINET DIMENSIONS**

42" W x 21.5" D x 34.5" H

#### FRONT VIEW

#### PLAN VIEW