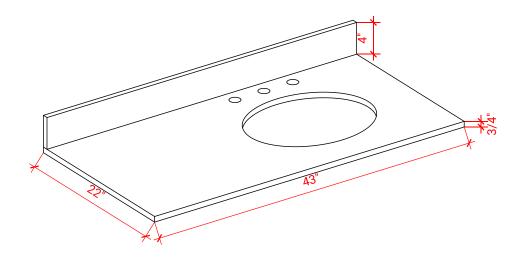

# ARIEL

# A043S-R



# **BASE CABINET DIMENSIONS**

42" W x 21.5" D x 34.5" H

# **FEATURES**

- Solid wood frame & plywood panels
- Dovetail drawers and joints
- Soft closing doors & drawers

# HARDWARE FINISHES



Polished Chrome

# AVAILABLE COLORS



SIDE VIEW



#### FRONT VIEW



#### PLAN VIEW





### OVERALL DIMENSIONS

43" W x 22" D x 0.75" H

# COUNTERTOP OPTIONS



Carrara Marble CW2-043S-R-OVL-CT

#### FEATURES

- Solid countertop with mitered edges & seams
- Undermount white oval sink
- Pre-drilled for 8" widespread faucet

#### INCLUDED

- Countertop
- Matching Backsplash
- Oval Sink



#### THREE DIMENSIONAL COUNTERTOP VIEW