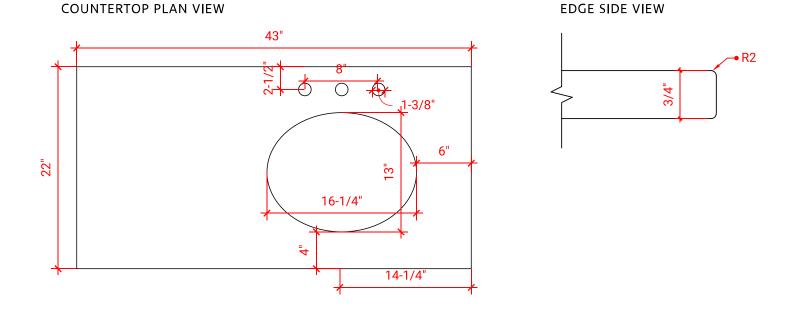

### OVERALL DIMENSIONS

43" W x 22" D x 0.75" H

#### FEATURES

- Solid countertop with mitered edges & seams
- Undermount white oval sink
- Pre-drilled for 8" widespread faucet

#### INCLUDED

- Countertop
- Matching Backsplash
- Oval Sink