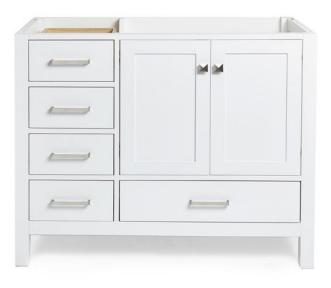

# ARIEL

# A043S-R

# **BASE CABINET DIMENSIONS**

42" W x 21.5" D x 34.5" H

# **FEATURES**

- Solid wood frame & plywood panels
- Dovetail drawers and joints
- Soft closing doors & drawers