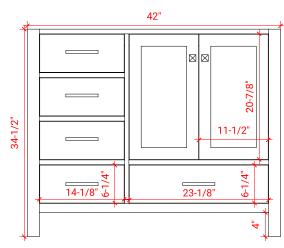

# **BASE CABINET DIMENSIONS**

42" W x 21.5" D x 34.5" H

#### FRONT VIEW

#### PLAN VIEW