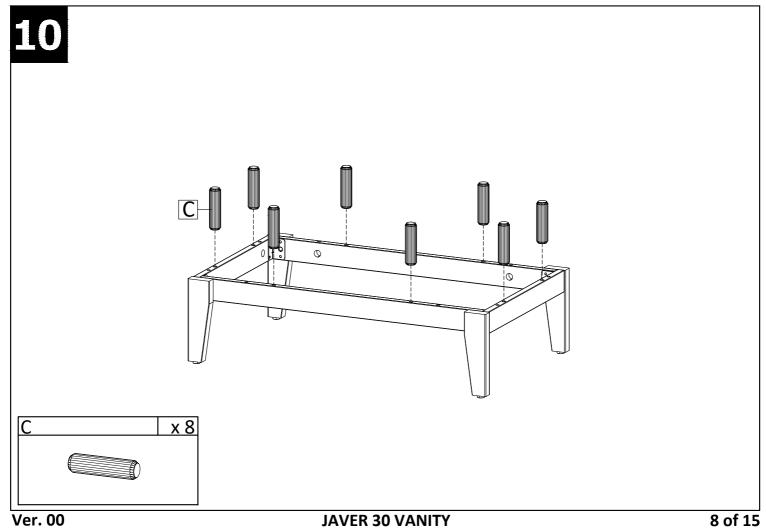

should be done with a soft lint free cotton cloth dampened with water or furniture polish. On highly used surfaces we recommend applying a quality paste wax which should be used on a reguler basis to provide additional protection from scratches and spills. How often you apply the wax depends on how much wear the furniture receives.

### **NOTICE & IMPORTANT SAFETY INSTRUCTIONS**

Please make sure that you have all parts indicated before you begin assembly of this item

- \* This item should be assembled on a soft surface to prevent scratching the finish during assembly.
- \* This item may require periodic tightening.
- \* If there are any questions relating to defects, missing parts, assembly issues, replacements, etc, please send a detailed email to cs@jonathany.com

































**20** 

Apply a thin bead of silicone compound around the vanity base and set the vanity top carefully in place. Remove any excess silicone compound with a wet rag