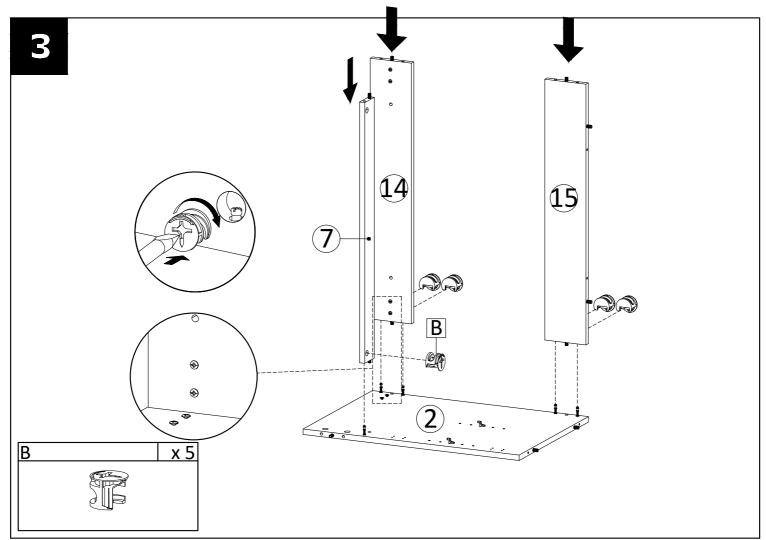

es. Cleaning should be done with a soft lint free cotton cloth dampened with water or furniture polish. On highly used surfaces we recommend applying a quality paste wax which should be used on a reguler basis to provide additional protection from scratches and spills. How often you apply the wax depends on how much wear the furniture receives.

### **NOTICE & IMPORTANT SAFETY INSTRUCTIONS**

Please make sure that you have all parts indicated before you begin assembly of this item

- \* This item should be assembled on a soft surface to prevent scratching the finish during assembly.
- \* This item may require periodic tightening.
- \* If there are any questions relating to defects, missing parts, assembly issues, replacements, etc, please send a detailed email to cs@jonathany.com

































**20** 

Apply a thin bead of silicone compound around the vanity base and set the vanity top carefully in place. Remove any excess silicone compound with a wet rag