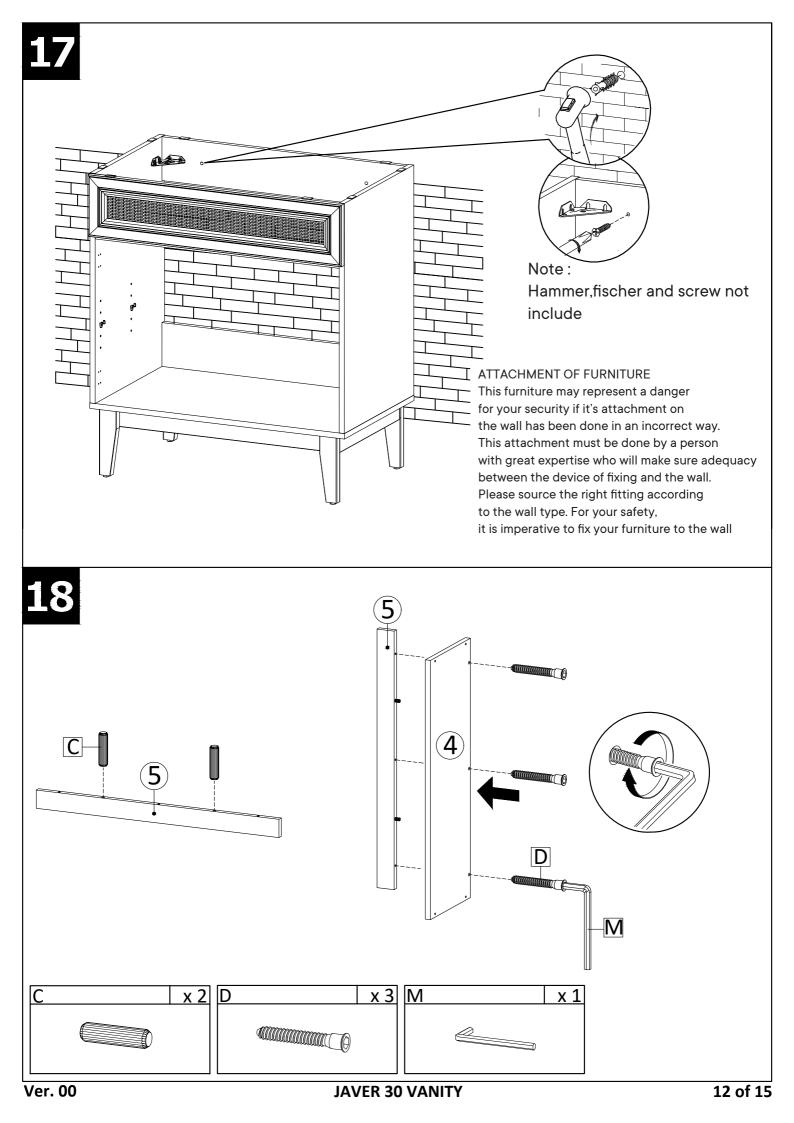

be done with a soft lint free cotton cloth dampened with water or furniture polish. On highly used surfaces we recommend applying a quality paste wax which should be used on a reguler basis to provide additional protection from scratches and spills. How often you apply the wax depends on how much wear the furniture receives.

### **NOTICE & IMPORTANT SAFETY INSTRUCTIONS**

Please make sure that you have all parts indicated before you begin assembly of this item

- \* This item should be assembled on a soft surface to prevent scratching the finish during assembly.
- \* This item may require periodic tightening.
- \* If there are any questions relating to defects, missing parts, assembly issues, replacements, etc, please send a detailed email to cs@jonathany.com

































**20** 

Apply a thin bead of silicone compound around the vanity base and set the vanity top carefully in place. Remove any excess silicone compound with a wet rag