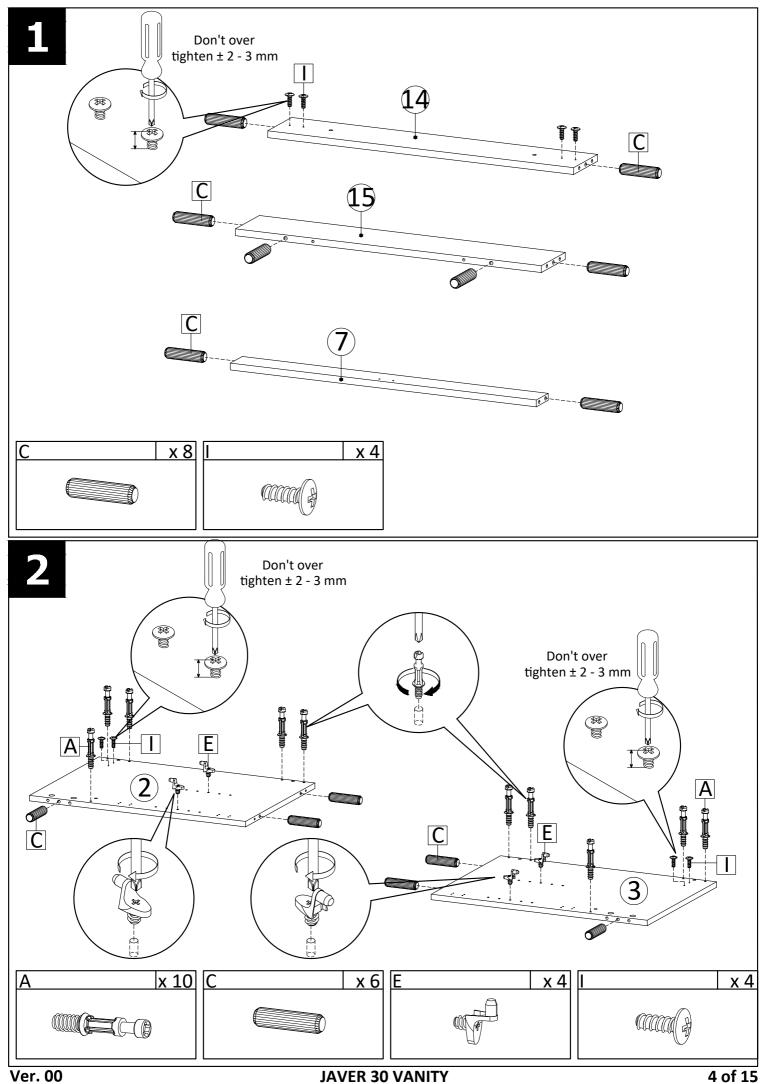

ives. Cleaning should be done with a soft lint free cotton cloth dampened with water or furniture polish. On highly used surfaces we recommend applying a quality paste wax which should be used on a reguler basis to provide additional protection from scratches and spills. How often you apply the wax depends on how much wear the furniture receives.

### **NOTICE & IMPORTANT SAFETY INSTRUCTIONS**

Please make sure that you have all parts indicated before you begin assembly of this item

- \* This item should be assembled on a soft surface to prevent scratching the finish during assembly.
- \* This item may require periodic tightening.
- \* If there are any questions relating to defects, missing parts, assembly issues, replacements, etc, please send a detailed email to cs@jonathany.com

































**20** 

Apply a thin bead of silicone compound around the vanity base and set the vanity top carefully in place. Remove any excess silicone compound with a wet rag