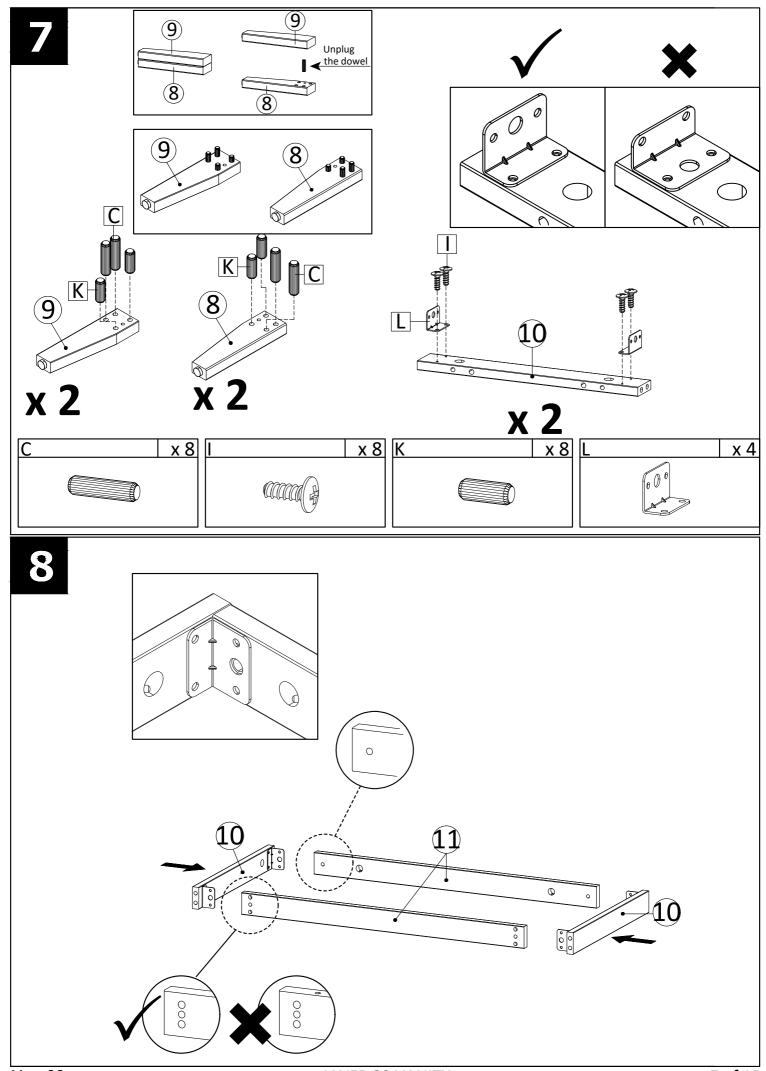

ning should be done with a soft lint free cotton cloth dampened with water or furniture polish. On highly used surfaces we recommend applying a quality paste wax which should be used on a reguler basis to provide additional protection from scratches and spills. How often you apply the wax depends on how much wear the furniture receives.

### **NOTICE & IMPORTANT SAFETY INSTRUCTIONS**

Please make sure that you have all parts indicated before you begin assembly of this item

- \* This item should be assembled on a soft surface to prevent scratching the finish during assembly.
- \* This item may require periodic tightening.
- \* If there are any questions relating to defects, missing parts, assembly issues, replacements, etc, please send a detailed email to cs@jonathany.com

































**20** 

Apply a thin bead of silicone compound around the vanity base and set the vanity top carefully in place. Remove any excess silicone compound with a wet rag