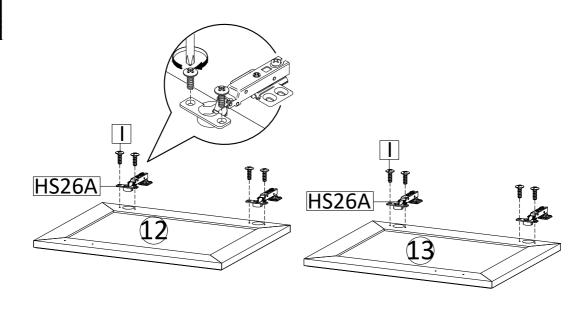

a reguler basis to provide additional protection from scratches and spills. How often you apply the wax depends on how much wear the furniture receives.

### **NOTICE & IMPORTANT SAFETY INSTRUCTIONS**

Please make sure that you have all parts indicated before you begin assembly of this item

- \* This item should be assembled on a soft surface to prevent scratching the finish during assembly.
- \* This item may require periodic tightening.
- \* If there are any questions relating to defects, missing parts, assembly issues, replacements, etc, please send a detailed email to cs@jonathany.com

































**20** 

Apply a thin bead of silicone compound around the vanity base and set the vanity top carefully in place. Remove any excess silicone compound with a wet rag