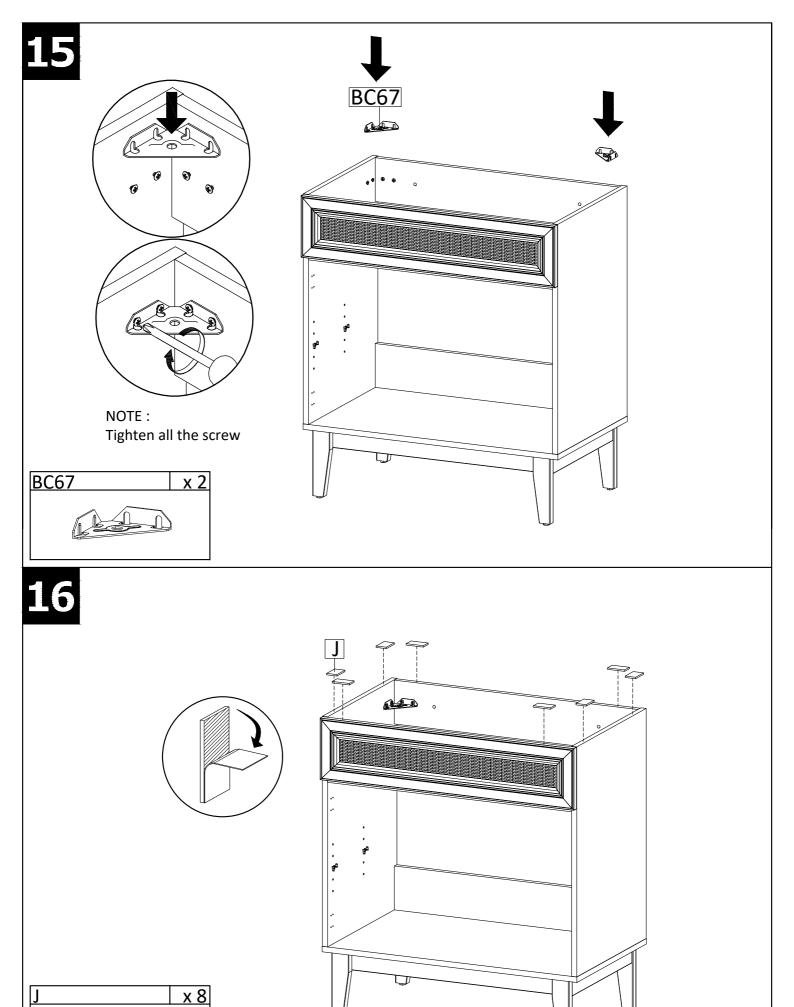

d be done with a soft lint free cotton cloth dampened with water or furniture polish. On highly used surfaces we recommend applying a quality paste wax which should be used on a reguler basis to provide additional protection from scratches and spills. How often you apply the wax depends on how much wear the furniture receives.

### **NOTICE & IMPORTANT SAFETY INSTRUCTIONS**

Please make sure that you have all parts indicated before you begin assembly of this item

- \* This item should be assembled on a soft surface to prevent scratching the finish during assembly.
- \* This item may require periodic tightening.
- \* If there are any questions relating to defects, missing parts, assembly issues, replacements, etc, please send a detailed email to cs@jonathany.com

































**20** 

Apply a thin bead of silicone compound around the vanity base and set the vanity top carefully in place. Remove any excess silicone compound with a wet rag