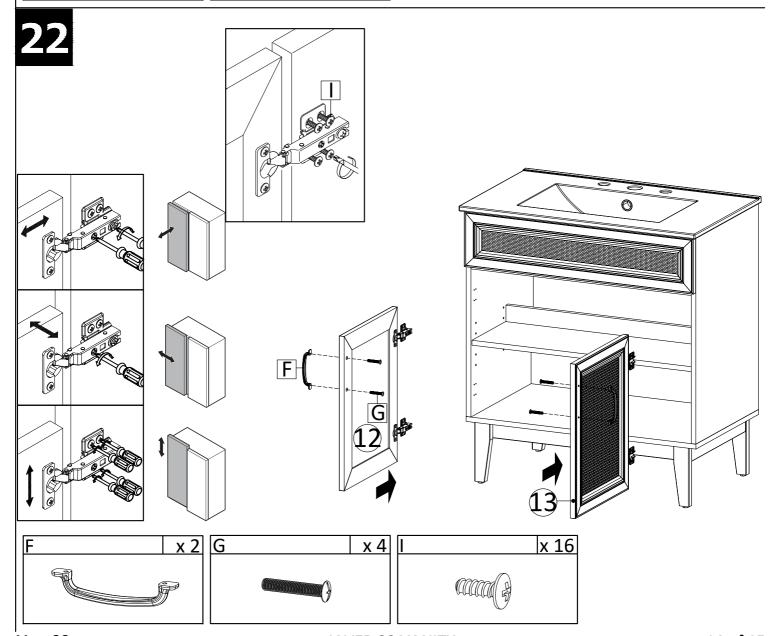

**20** 

Apply a thin bead of silicone compound around the vanity base and set the vanity top carefully in place. Remove any excess silicone compound with a wet rag