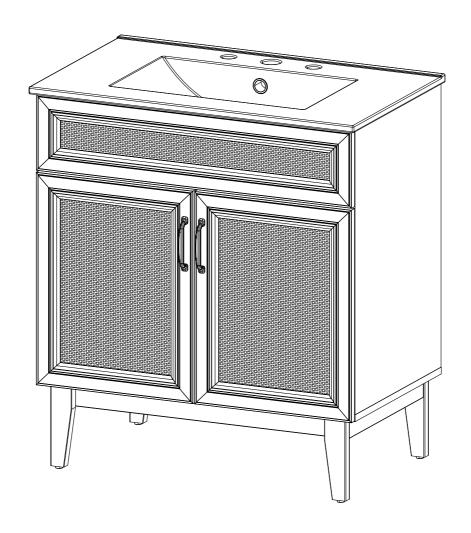

# JONATHAN Y

Model# VAN1010

Product Dimensions: 29"Wx18"Dx33"H

## **WARNING**:

**WEIGHT CAPACITY: 42 LBS** 

SHELF LOAD CAPACITY: 24 LBS Warning: Do not stand on Vanity. Warning: Do not over torque bolts.