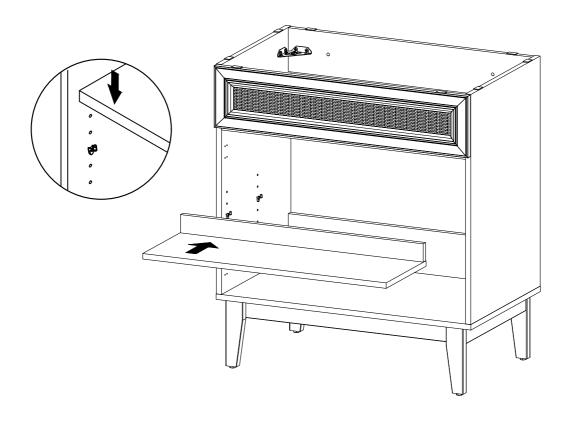

done with a soft lint free cotton cloth dampened with water or furniture polish. On highly used surfaces we recommend applying a quality paste wax which should be used on a reguler basis to provide additional protection from scratches and spills. How often you apply the wax depends on how much wear the furniture receives.

### **NOTICE & IMPORTANT SAFETY INSTRUCTIONS**

Please make sure that you have all parts indicated before you begin assembly of this item

- \* This item should be assembled on a soft surface to prevent scratching the finish during assembly.
- \* This item may require periodic tightening.
- \* If there are any questions relating to defects, missing parts, assembly issues, replacements, etc, please send a detailed email to cs@jonathany.com

































**20** 

Apply a thin bead of silicone compound around the vanity base and set the vanity top carefully in place. Remove any excess silicone compound with a wet rag