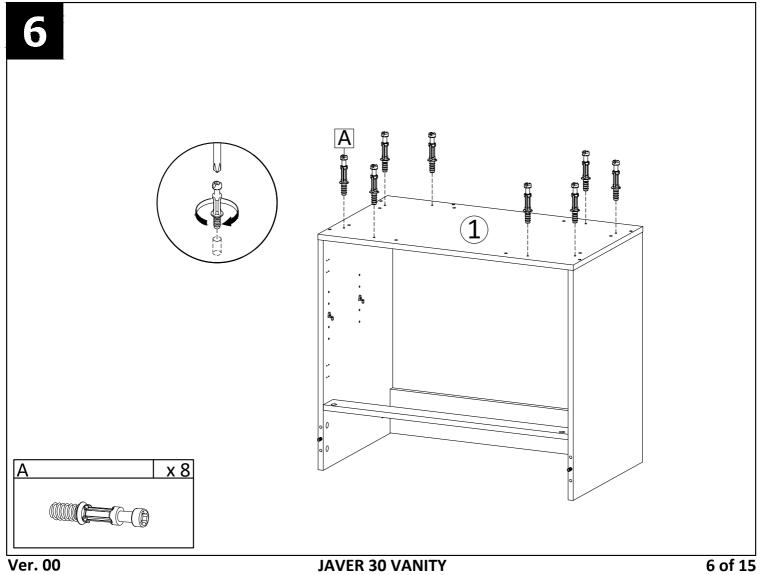

eaning should be done with a soft lint free cotton cloth dampened with water or furniture polish. On highly used surfaces we recommend applying a quality paste wax which should be used on a reguler basis to provide additional protection from scratches and spills. How often you apply the wax depends on how much wear the furniture receives.

### **NOTICE & IMPORTANT SAFETY INSTRUCTIONS**

Please make sure that you have all parts indicated before you begin assembly of this item

- \* This item should be assembled on a soft surface to prevent scratching the finish during assembly.
- \* This item may require periodic tightening.
- \* If there are any questions relating to defects, missing parts, assembly issues, replacements, etc, please send a detailed email to cs@jonathany.com

































**20** 

Apply a thin bead of silicone compound around the vanity base and set the vanity top carefully in place. Remove any excess silicone compound with a wet rag