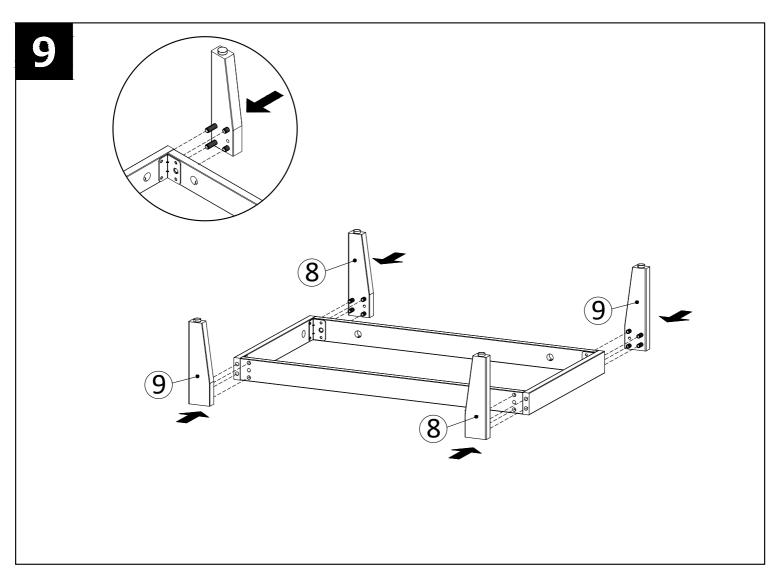

ng should be done with a soft lint free cotton cloth dampened with water or furniture polish. On highly used surfaces we recommend applying a quality paste wax which should be used on a reguler basis to provide additional protection from scratches and spills. How often you apply the wax depends on how much wear the furniture receives.

### **NOTICE & IMPORTANT SAFETY INSTRUCTIONS**

Please make sure that you have all parts indicated before you begin assembly of this item

- \* This item should be assembled on a soft surface to prevent scratching the finish during assembly.
- \* This item may require periodic tightening.
- \* If there are any questions relating to defects, missing parts, assembly issues, replacements, etc, please send a detailed email to cs@jonathany.com

































**20** 

Apply a thin bead of silicone compound around the vanity base and set the vanity top carefully in place. Remove any excess silicone compound with a wet rag