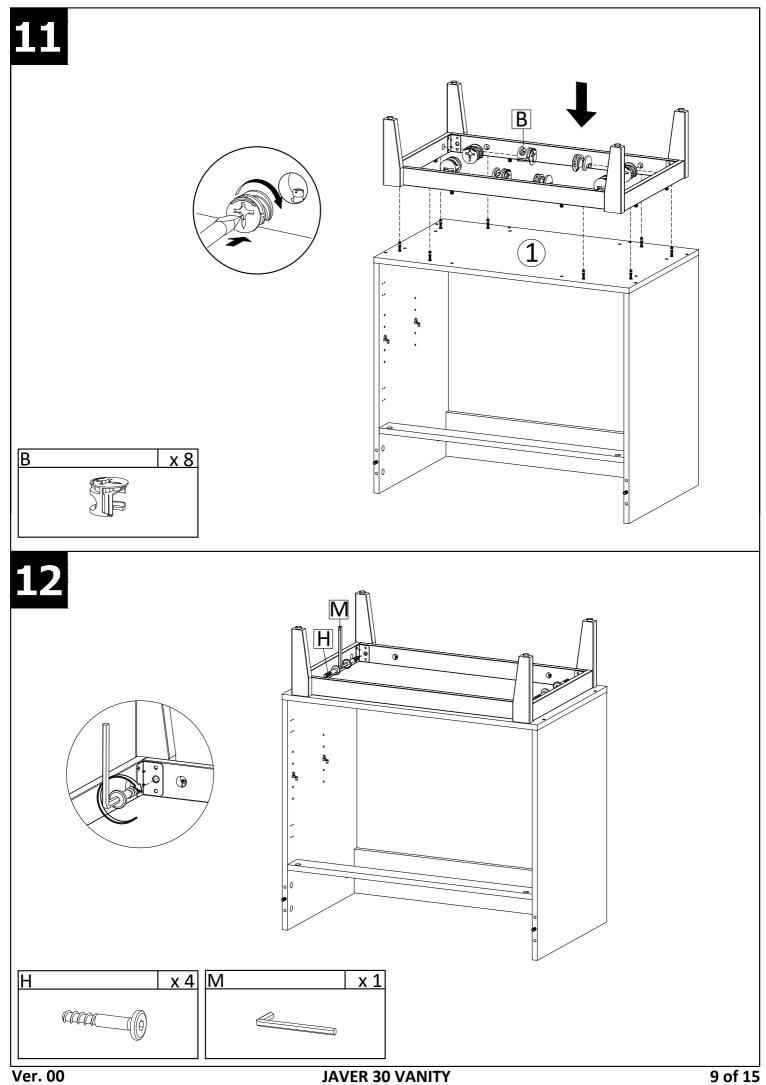

hould be done with a soft lint free cotton cloth dampened with water or furniture polish. On highly used surfaces we recommend applying a quality paste wax which should be used on a reguler basis to provide additional protection from scratches and spills. How often you apply the wax depends on how much wear the furniture receives.

### **NOTICE & IMPORTANT SAFETY INSTRUCTIONS**

Please make sure that you have all parts indicated before you begin assembly of this item

- \* This item should be assembled on a soft surface to prevent scratching the finish during assembly.
- \* This item may require periodic tightening.
- \* If there are any questions relating to defects, missing parts, assembly issues, replacements, etc, please send a detailed email to cs@jonathany.com

































**20** 

Apply a thin bead of silicone compound around the vanity base and set the vanity top carefully in place. Remove any excess silicone compound with a wet rag