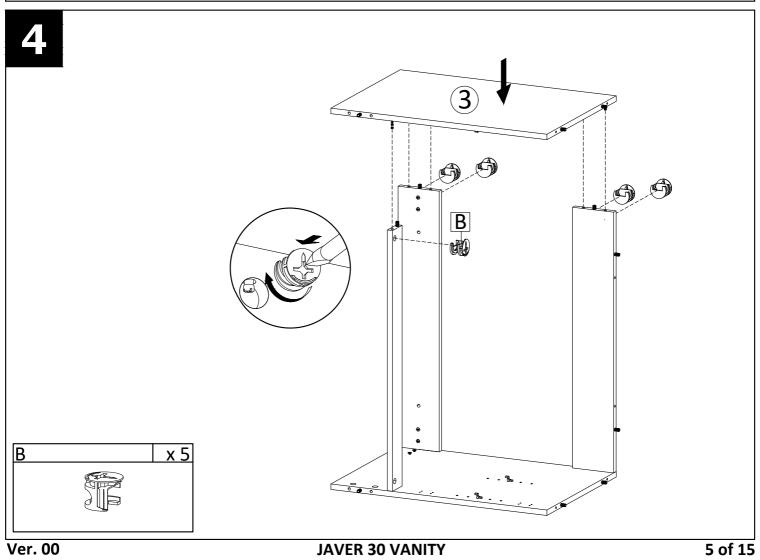

. Cleaning should be done with a soft lint free cotton cloth dampened with water or furniture polish. On highly used surfaces we recommend applying a quality paste wax which should be used on a reguler basis to provide additional protection from scratches and spills. How often you apply the wax depends on how much wear the furniture receives.

### **NOTICE & IMPORTANT SAFETY INSTRUCTIONS**

Please make sure that you have all parts indicated before you begin assembly of this item

- \* This item should be assembled on a soft surface to prevent scratching the finish during assembly.
- \* This item may require periodic tightening.
- \* If there are any questions relating to defects, missing parts, assembly issues, replacements, etc, please send a detailed email to cs@jonathany.com

































**20** 

Apply a thin bead of silicone compound around the vanity base and set the vanity top carefully in place. Remove any excess silicone compound with a wet rag