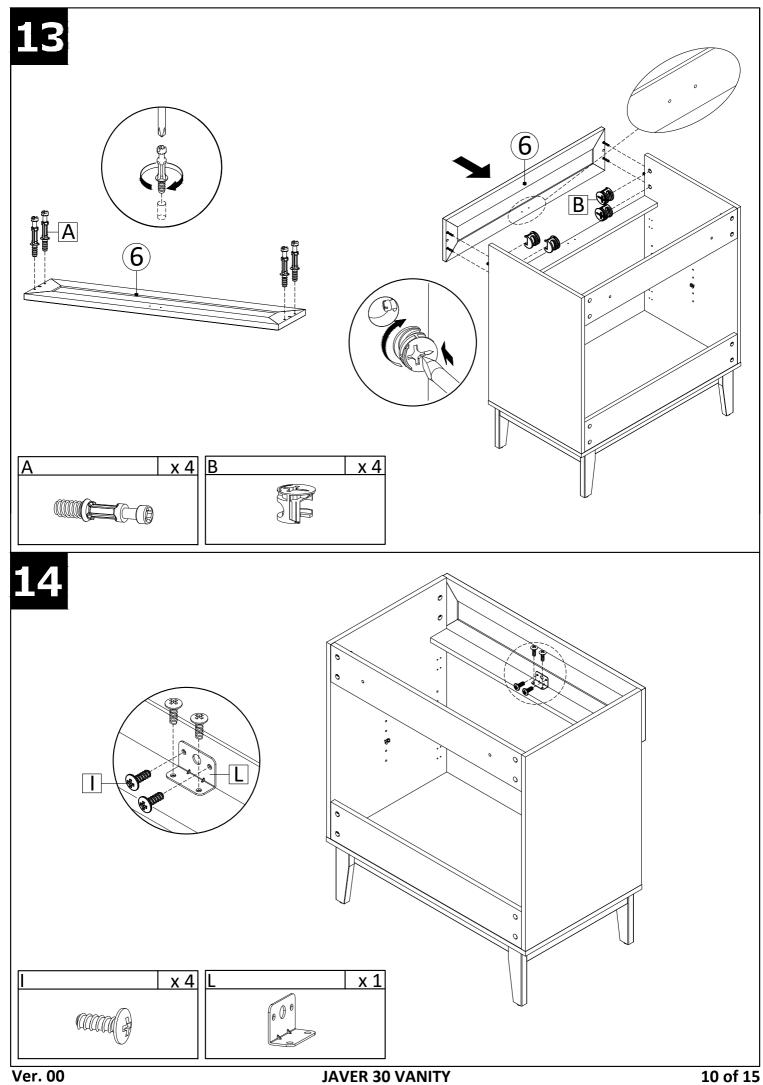

uld be done with a soft lint free cotton cloth dampened with water or furniture polish. On highly used surfaces we recommend applying a quality paste wax which should be used on a reguler basis to provide additional protection from scratches and spills. How often you apply the wax depends on how much wear the furniture receives.

### **NOTICE & IMPORTANT SAFETY INSTRUCTIONS**

Please make sure that you have all parts indicated before you begin assembly of this item

- \* This item should be assembled on a soft surface to prevent scratching the finish during assembly.
- \* This item may require periodic tightening.
- \* If there are any questions relating to defects, missing parts, assembly issues, replacements, etc, please send a detailed email to cs@jonathany.com

































**20** 

Apply a thin bead of silicone compound around the vanity base and set the vanity top carefully in place. Remove any excess silicone compound with a wet rag