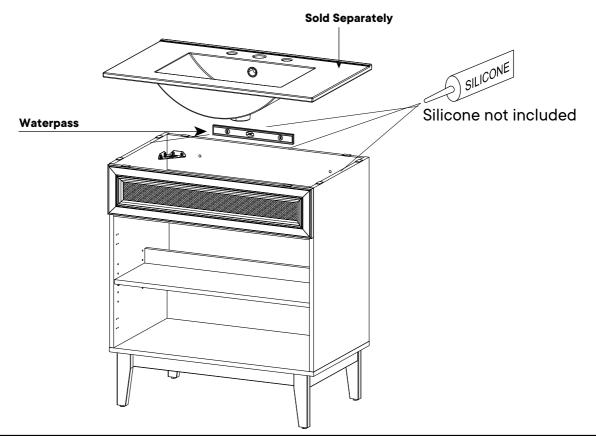

**20** 

Apply a thin bead of silicone compound around the vanity base and set the vanity top carefully in place. Remove any excess silicone compound with a wet rag