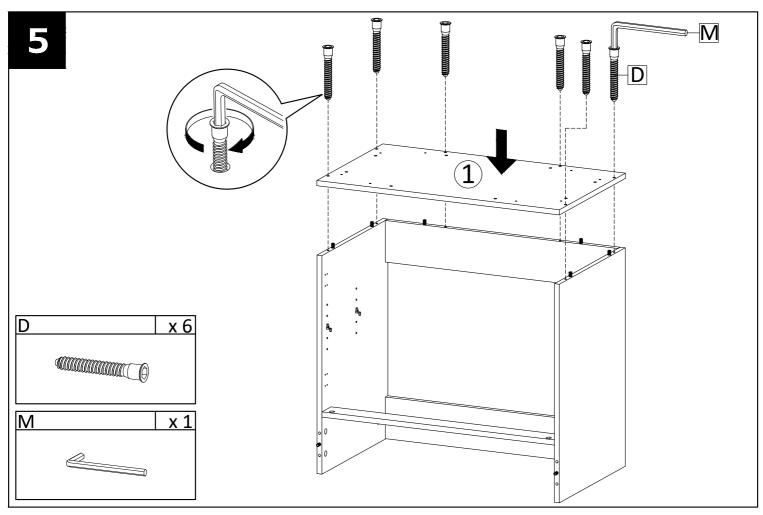

Cleaning should be done with a soft lint free cotton cloth dampened with water or furniture polish. On highly used surfaces we recommend applying a quality paste wax which should be used on a reguler basis to provide additional protection from scratches and spills. How often you apply the wax depends on how much wear the furniture receives.

### **NOTICE & IMPORTANT SAFETY INSTRUCTIONS**

Please make sure that you have all parts indicated before you begin assembly of this item

- \* This item should be assembled on a soft surface to prevent scratching the finish during assembly.
- \* This item may require periodic tightening.
- \* If there are any questions relating to defects, missing parts, assembly issues, replacements, etc, please send a detailed email to cs@jonathany.com

































**20** 

Apply a thin bead of silicone compound around the vanity base and set the vanity top carefully in place. Remove any excess silicone compound with a wet rag