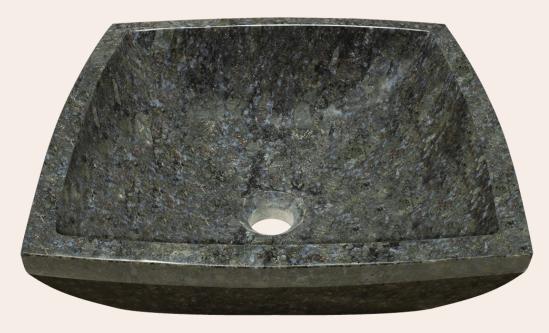

## 857 Butterfly Blue Granite Vessel Sink

15 3/4" x 15 3/4" x 5 3/4"
1" Thick Bowl
Hand-Polished Granite
Limited Lifetime Warranty
Blue-, Green-, and Black-Colored Stone Throughout