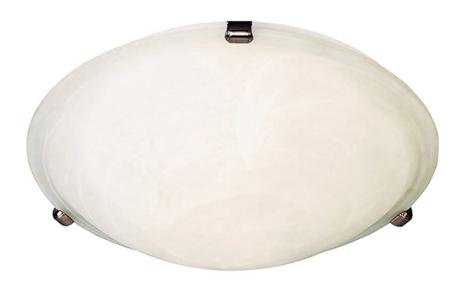

## **PRODUCT DESCRIPTION**

Maxim Lighting's commitment to both the residential lighting and the home building industries will assure you a product line focused on your basic lighting needs. With the Malaga collection you will find quality lighting that is well designed, well priced and readily available.

## **FINISHES OPTION**

GLASS Marble MR

MATERIAL Glass, Steel

RATINGS cETLus Damp Location

ADDITIONAL OPERATING TEMPERATURE: -20°C (-4°F), 40°C (104°F)

PHOTOMETIC: Report Found Online

Always consult a qualified electrician before installing any lighting product.