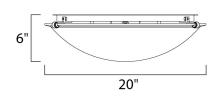

## MEASUREMENTS DIMENSION

: 20" L x 20" W x 6" H HANGING WEIGHT : 7.76 lb

LAMPING INPUT VOLTAGE BULB

BULB INCLUDED DIMMABLE

:120V : 4 x 60W Incandescent E26 Medium , 240W Total : (Not Included) :Yes