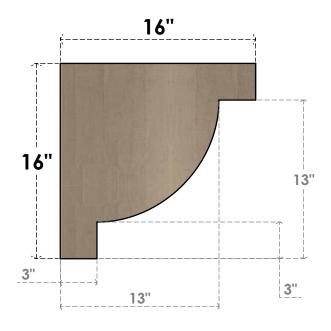

## ITEM NUMBER: CORU08X16X16ALPRCPR

8"W X 16"D X 16"H SERIES 1 CLASSIC ALPINE ROUGH CEDAR TIMBERTHANE FAUX WOOD CORBEL, PRIMED

## **SIDE PROFILE**