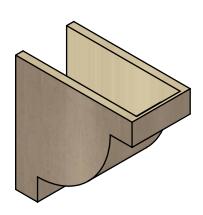

## ITEM NUMBER: CORU08X16X16ALPRCPR

8"W X 16"D X 16"H SERIES 1 CLASSIC ALPINE ROUGH CEDAR TIMBERTHANE FAUX WOOD CORBEL, PRIMED

## **ISOMETRIC**

**EKENA MILLWORK** 2300 WEST MAIN ST. CLARKSVILLE, TX 75426 TOLL FREE: 866-607-0453 WWW.EKENAMILLWORK.COM

**GENERATED DATE: 02/08/2023** 

- 1. INSTALLATION TO BE COMPLETED IN ACCORDANCE WITH MANUFACTURER'S SPECIFICATIONS.