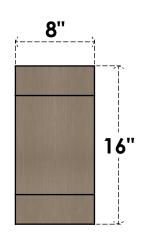

## ITEM NUMBER: CORU08X16X16ALPRCPR

8"W X 16"D X 16"H SERIES 1 CLASSIC ALPINE ROUGH CEDAR TIMBERTHANE FAUX WOOD CORBEL, PRIMED

## **FRONT PROFILE**