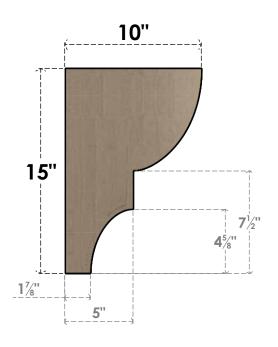

## SIDE PROFILE

## ITEM NUMBER: CORU05X10X15RIDRCPR

5"W X 10"D X 15"H SERIES 2 CLASSIC RIDGEWOOD ROUGH CEDAR TIMBERTHANE FAUX WOOD CORBEL, PRIMED