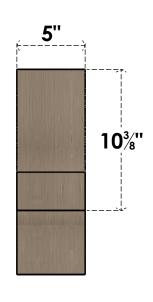

## **FRONT PROFILE**

## ITEM NUMBER: CORU05X10X15RIDRCPR

5"W X 10"D X 15"H SERIES 2 CLASSIC RIDGEWOOD ROUGH CEDAR TIMBERTHANE FAUX WOOD CORBEL, PRIMED