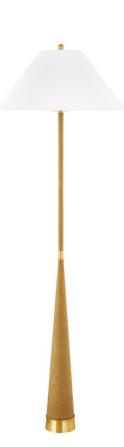

# INDIE HL804401-AGB

Extremely usable yet trend forward, this striking floor lamp makes a gorgeous organic statement. A slender natural raffiawrapped stem, tapered at the bottom and straight at the top, has an Aged Brass band at the middle, creating a modern hourglass-like silhouette. A tapered white linen shade and round Aged Brass finial complete the look.

#### **FINISHES**

Aged Brass (AGB)

## DIMENSIONS

Height 64.00" Width/Diameter 21.00" Minimum Height " Maximum Height " Canopy/Backplate Hanging Type Weight 18.20lb