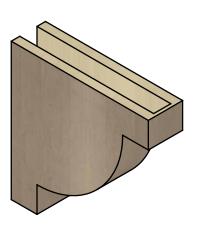

# **ISOMETRIC**

**EKENA MILLWORK** 2300 WEST MAIN ST. CLARKSVILLE, TX 75426 TOLL FREE: 866-607-0453 WWW.EKENAMILLWORK.COM

**GENERATED DATE: 02/08/2023** 

- 1. INSTALLATION TO BE COMPLETED IN ACCORDANCE WITH MANUFACTURER'S SPECIFICATIONS.

#### ITEM NUMBER: CORU04X16X16ALPRCPR

4"W X 16"D X 16"H SERIES 1 THIN ALPINE ROUGH CEDAR TIMBERTHANE FAUX WOOD CORBEL, PRIMED