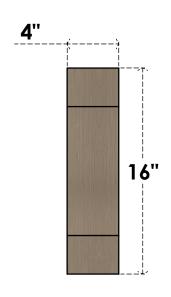

## **FRONT PROFILE**

#### ITEM NUMBER: CORU04X16X16ALPRCPR

4"W X 16"D X 16"H SERIES 1 THIN ALPINE ROUGH CEDAR TIMBERTHANE FAUX WOOD CORBEL, PRIMED