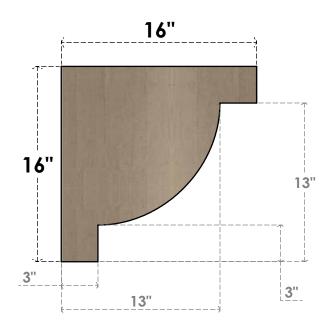

### **SIDE PROFILE**

#### ITEM NUMBER: CORU04X16X16ALPRCPR

4"W X 16"D X 16"H SERIES 1 THIN ALPINE ROUGH CEDAR TIMBERTHANE FAUX WOOD CORBEL, PRIMED