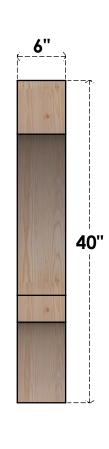

## BRC06X32X40BOA00RDF

6"W X 32"D X 40"H BALBOA ROUGH SAWN BRACE, DOUGLAS FIR

SIDE

## **FRONT**

**EKENA MILLWORK** 2300 WEST MAIN ST. CLARKSVILLE, TX 75426 TOLL FREE: 866-607-0453 WWW.EKENAMILLWORK.COM