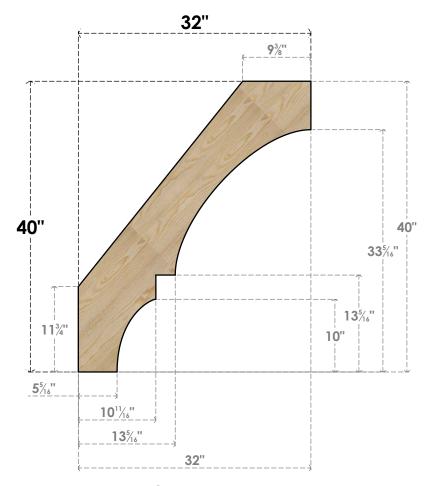

## BRC06X32X40BOA00RDF

6"W X 32"D X 40"H BALBOA ROUGH SAWN BRACE, DOUGLAS FIR

SIDE

## **NOTES**

- 1. INSTALLATION TO BE COMPLETED IN ACCORDANCE WITH MANUFACTURER'S SPECIFICATIONS. 2. DRAWING MAY NOT BE TO SCALE
- 3. THIS DRAWING IS INTENDED FOR DESIGN AND PLANNING PURPOSES ONLY.
- 4. ALL INFORMATION CONTAINED HEREIN WAS CURRENT AT THE TIME OF DEVELOPMENT BUT MUST BE REVIEWED AND APPROVED BY THE PRODUCT MANUFACTURER TO BE CONSIDERED ACCURATE.
- 5. PRODUCTS ARE NOT KILN DRIED. THIS ITEM IS UNIQUE AND WILL CONTAIN THE NATURAL VARIATIONS THAT THE WOOD SPECIES OFFERS. THIS MAY RESULT IN VARIATIONS UP TO 1/4"