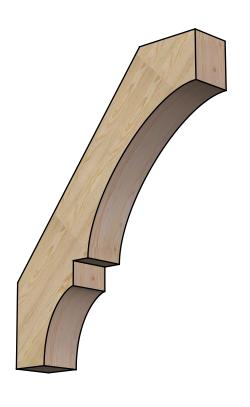

## BRC06X32X40BOA00RDF

6"W X 32"D X 40"H BALBOA ROUGH SAWN BRACE, DOUGLAS FIR

SIDE