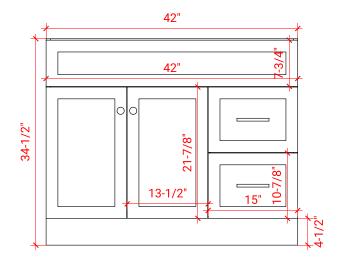

# F042S-L



## **BASE CABINET DIMENSIONS**

42" W x 21.5" D x 34.5" H

# **FEATURES**

- Solid wood frame & plywood panels
- Dovetail drawers and joints
- Soft closing doors & drawers

# HARDWARE FINISHES



## **AVAILABLE COLORS**



#### **FRONT VIEW**



#### **PLAN VIEW**



#### SIDE VIEW





## **OVERALL DIMENSIONS**

43" W x 22" D x 1.5" H

## **COUNTERTOP OPTIONS**





Carrara Marble CW-043S-L-REC-CT WQ-043S-L-REC-CT

White Quartz

## **FEATURES**

- Solid countertop with mitered edges & seams
- Undermount white rectangular sink
- Pre-drilled for 8" widespread faucet

#### **INCLUDED**

- Countertop
- Matching Backsplash
- Rectangle Sink

# **COUNTERTOP PLAN VIEW**



#### **EDGE SIDE VIEW**



## THREE DIMENSIONAL COUNTERTOP VIEW