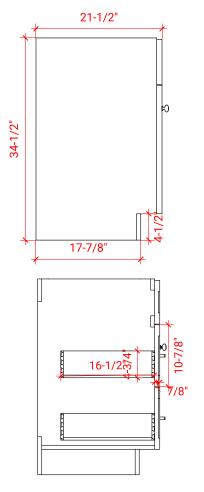

## **BASE CABINET DIMENSIONS**

42" W x 21.5" D x 34.5" H

#### **FRONT VIEW**

#### SIDE VIEW