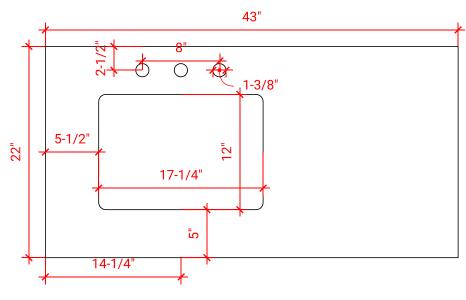

# **COUNTERTOP PLAN VIEW**

## **OVERALL DIMENSIONS**

43" W x 22" D x 1.5" H

## **COUNTERTOP OPTIONS**

Carrara Marble CW-043S-L-REC-CT WQ-043S-L-REC-CT

White Quartz

## **FEATURES**

- Solid countertop with mitered edges & seams
- Undermount white rectangular sink
- Pre-drilled for 8" widespread faucet

#### **INCLUDED**

- Countertop
- Matching Backsplash
- Rectangle Sink