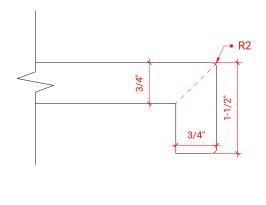

# F042S-L



## **BASE CABINET DIMENSIONS**

42" W x 21.5" D x 34.5" H

# **FEATURES**

- Solid wood frame & plywood panels
- Dovetail drawers and joints
- Soft closing doors & drawers

# HARDWARE FINISHES



## **AVAILABLE COLORS**



#### **FRONT VIEW**



#### **PLAN VIEW**



#### SIDE VIEW





## **OVERALL DIMENSIONS**

43" W x 22" D x 1.5" H

## **COUNTERTOP OPTIONS**





Carrara Marble CW-043S-L-REC-CT WQ-043S-L-REC-CT

White Quartz

## **FEATURES**

- Solid countertop with mitered edges & seams
- Undermount white rectangular sink
- Pre-drilled for 8" widespread faucet

#### **INCLUDED**

- Countertop
- Matching Backsplash
- Rectangle Sink

# **COUNTERTOP PLAN VIEW**



#### **EDGE SIDE VIEW**



## THREE DIMENSIONAL COUNTERTOP VIEW