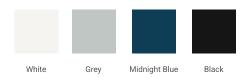

# F042S-L



## **BASE CABINET DIMENSIONS**

42" W x 21.5" D x 34.5" H

# **FEATURES**

- Solid wood frame & plywood panels
- Dovetail drawers and joints
- Soft closing doors & drawers

# HARDWARE FINISHES



## **AVAILABLE COLORS**



#### **FRONT VIEW**



#### **PLAN VIEW**



#### SIDE VIEW





## **OVERALL DIMENSIONS**

43" W x 22" D x 1.5" H

## **COUNTERTOP OPTIONS**





Carrara Marble CW-043S-L-REC-CT WQ-043S-L-REC-CT

White Quartz

## **FEATURES**

- Solid countertop with mitered edges & seams
- Undermount white rectangular sink
- Pre-drilled for 8" widespread faucet

#### **INCLUDED**

- Countertop
- Matching Backsplash
- Rectangle Sink

# **COUNTERTOP PLAN VIEW**



#### **EDGE SIDE VIEW**



## THREE DIMENSIONAL COUNTERTOP VIEW