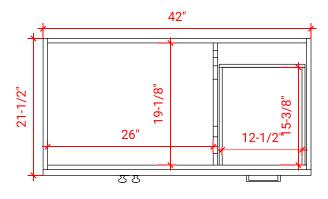

# F042S-L



## **BASE CABINET DIMENSIONS**

42" W x 21.5" D x 34.5" H

# **FEATURES**

- Solid wood frame & plywood panels
- Dovetail drawers and joints
- Soft closing doors & drawers

# HARDWARE FINISHES



## **AVAILABLE COLORS**



#### **FRONT VIEW**



#### **PLAN VIEW**



#### SIDE VIEW





## **OVERALL DIMENSIONS**

43" W x 22" D x 1.5" H

## **COUNTERTOP OPTIONS**





Carrara Marble CW-043S-L-REC-CT WQ-043S-L-REC-CT

White Quartz

## **FEATURES**

- Solid countertop with mitered edges & seams
- Undermount white rectangular sink
- Pre-drilled for 8" widespread faucet

#### **INCLUDED**

- Countertop
- Matching Backsplash
- Rectangle Sink

# **COUNTERTOP PLAN VIEW**



#### **EDGE SIDE VIEW**



## THREE DIMENSIONAL COUNTERTOP VIEW