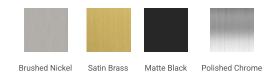

# F042S-L



## **BASE CABINET DIMENSIONS**

42" W x 21.5" D x 34.5" H

# **FEATURES**

- Solid wood frame & plywood panels
- Dovetail drawers and joints
- Soft closing doors & drawers

# HARDWARE FINISHES



## **AVAILABLE COLORS**



#### **FRONT VIEW**



#### **PLAN VIEW**



#### SIDE VIEW





## **OVERALL DIMENSIONS**

43" W x 22" D x 1.5" H

## **COUNTERTOP OPTIONS**





Carrara Marble CW-043S-L-REC-CT WQ-043S-L-REC-CT

White Quartz

## **FEATURES**

- Solid countertop with mitered edges & seams
- Undermount white rectangular sink
- Pre-drilled for 8" widespread faucet

#### **INCLUDED**

- Countertop
- Matching Backsplash
- Rectangle Sink

# **COUNTERTOP PLAN VIEW**



#### **EDGE SIDE VIEW**



## THREE DIMENSIONAL COUNTERTOP VIEW