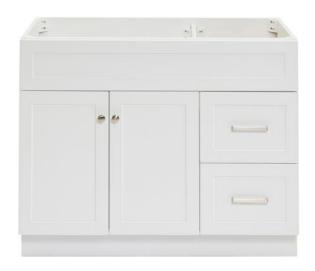

# F042S-L



## **BASE CABINET DIMENSIONS**

42" W x 21.5" D x 34.5" H

# **FEATURES**

- Solid wood frame & plywood panels
- Dovetail drawers and joints
- Soft closing doors & drawers

# HARDWARE FINISHES



## **AVAILABLE COLORS**



#### **FRONT VIEW**



#### **PLAN VIEW**



#### SIDE VIEW





## **OVERALL DIMENSIONS**

43" W x 22" D x 1.5" H

## **COUNTERTOP OPTIONS**





Carrara Marble CW-043S-L-REC-CT WQ-043S-L-REC-CT

White Quartz

## **FEATURES**

- Solid countertop with mitered edges & seams
- Undermount white rectangular sink
- Pre-drilled for 8" widespread faucet

#### **INCLUDED**

- Countertop
- Matching Backsplash
- Rectangle Sink

# **COUNTERTOP PLAN VIEW**



#### **EDGE SIDE VIEW**



## THREE DIMENSIONAL COUNTERTOP VIEW