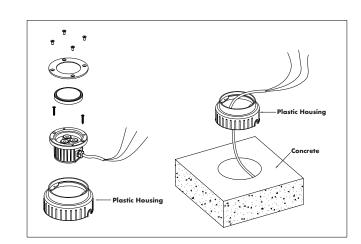

**1. Prepare Hole** • Prepare concrete for plastic housing.

- 2. Remove Fixture
- Remove fixture from plastic housing by loosening screws.
- Thread supply wires through plastic housing.
- Insert plastic housing into prepared concrete ground.