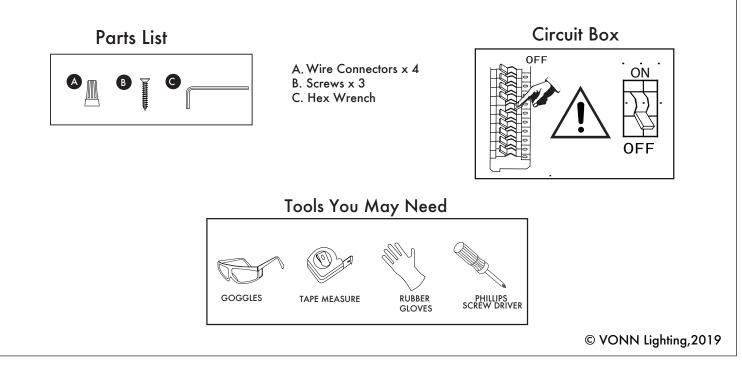

## LED INFO & WARNINGS /!

- Please read and comprehend the entire manual before attempting to assemble, operate, or install the product.
- Make sure that you have all necessary parts by checking the parts list. If any part is missing or damaged, please contact **VONN Lighting Customer Service at 888-604-8666** for a replacement.
- All parts must be used as indicated in these instructions. Do not substitute any parts, leave parts out, or use any parts that are worn or broken.
- Inspect the LED fixture prior to installation to make sure that it has not been damaged during shipping.
- Please handle the LED light with care when unpacking. Do not apply pressure to the LED's, do not open any factory sealed compartments, and do not touch the LEDs with your hands.

VONN highly recommends to use a qualified, licensed electrician to install the fixture.

- Do not remove or replace VONN manufactured driver that are provided with the fixture.
- Shut "OFF" the electricity at main fuse box.
- 12V AC Low Voltage Fixture (TRANSFORMER IS REQUIRED)

3. Supply Wires:

- Connect Black (Line Wire) from fixture to power Black (Hot Wire).
- Connect White (Neutral Wire) from fixture to power White (Neutral Wire).

**Ground Wires:** 

- Connect Green (Ground Wire) from fixture to supply Green (Ground Wire).
- •Twist wires together clockwise and secure with wire connector (A).
- •Tuck wires in plastic housing. Insert fixture into plastic housing.
- Secure fixture by tightening screws (B) with screw driver.

4. Turn Power ON •Turn electricity "ON" at main fuse box.

**Circuit Box** 

© VONN Lighting, 2019