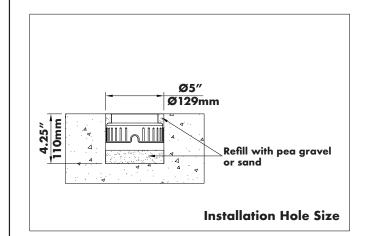

**1. Prepare Hole** • Prepare concrete for plastic housing.

- 2. Remove Fixture
- Remove fixture from plastic housing by loosening screws.
- Thread supply wires through plastic housing.
- Insert plastic housing into prepared concrete ground.