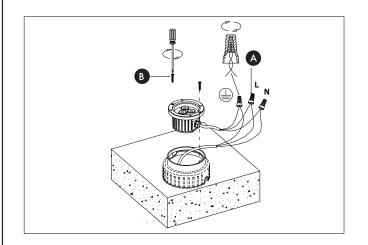

3. Supply Wires:

- Connect Black (Line Wire) from fixture to power Black (Hot Wire).
- Connect White (Neutral Wire) from fixture to power White (Neutral Wire).

**Ground Wires:** 

- Connect Green (Ground Wire) from fixture to supply Green (Ground Wire).
- •Twist wires together clockwise and secure with wire connector (A).
- •Tuck wires in plastic housing. Insert fixture into plastic housing.
- Secure fixture by tightening screws (B) with screw driver.