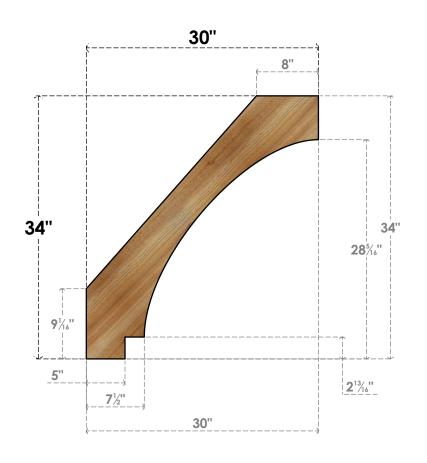

## BRC04X30X34IMP00RWR

4"W X 30"D X 34"H IMPERIAL ROUGH SAWN BRACE, WESTERN RED CEDAR

## SIDE

## **NOTES**

- 1. INSTALLATION TO BE COMPLETED IN ACCORDANCE WITH MANUFACTURER'S SPECIFICATIONS.
  2. DRAWING MAY NOT BE TO SCALE
- 3. THIS DRAWING IS INTENDED FOR DESIGN AND PLANNING PURPOSES ONLY.
- 4. ALL INFORMATION CONTAINED HEREIN WAS CURRENT AT THE TIME OF DEVELOPMENT BUT MUST BE REVIEWED AND APPROVED BY THE PRODUCT MANUFACTURER TO BE CONSIDERED ACCURATE.
- 5. PRODUCTS ARE NOT KILN DRIED. THIS ITEM IS UNIQUE AND WILL CONTAIN THE NATURAL VARIATIONS THAT THE WOOD SPECIES OFFERS. THIS MAY RESULT IN VARIATIONS UP TO 1/4"