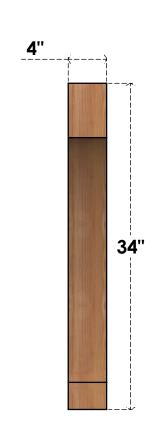

## BRC04X30X34IMP00RWR

4"W X 30"D X 34"H IMPERIAL ROUGH SAWN BRACE, WESTERN RED CEDAR

## **FRONT**

**EKENA MILLWORK** 2300 WEST MAIN ST. CLARKSVILLE, TX 75426 TOLL FREE: 866-607-0453 WWW.EKENAMILLWORK.COM