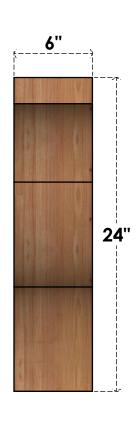

## BRC06X24X24FST00RWR

6"W X 24"D X 24"H FUNSTON ROUGH SAWN BRACE, WESTERN RED CEDAR

SIDE

## **FRONT**

**EKENA MILLWORK** 2300 WEST MAIN ST. CLARKSVILLE, TX 75426 TOLL FREE: 866-607-0453 WWW.EKENAMILLWORK.COM