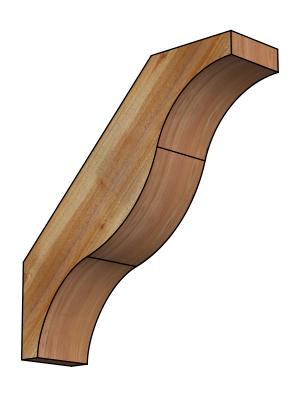

## BRC06X24X24FST00RWR

6"W X 24"D X 24"H FUNSTON ROUGH SAWN BRACE, WESTERN RED CEDAR

SIDE