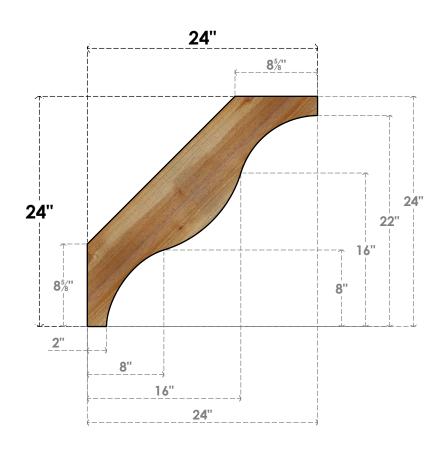

## BRC06X24X24FST00RWR

6"W X 24"D X 24"H FUNSTON ROUGH SAWN BRACE, WESTERN RED CEDAR

SIDE

## **NOTES**

- 1. INSTALLATION TO BE COMPLETED IN ACCORDANCE WITH MANUFACTURER'S SPECIFICATIONS.
  2. DRAWING MAY NOT BE TO SCALE
- 3. THIS DRAWING IS INTENDED FOR DESIGN AND PLANNING PURPOSES ONLY.
- 4. ALL INFORMATION CONTAINED HEREIN WAS CURRENT AT THE TIME OF DEVELOPMENT BUT MUST BE REVIEWED AND APPROVED BY THE PRODUCT MANUFACTURER TO BE CONSIDERED ACCURATE.
- 5. PRODUCTS ARE NOT KILN DRIED. THIS ITEM IS UNIQUE AND WILL CONTAIN THE NATURAL VARIATIONS THAT THE WOOD SPECIES OFFERS. THIS MAY RESULT IN VARIATIONS UP TO 1/4"