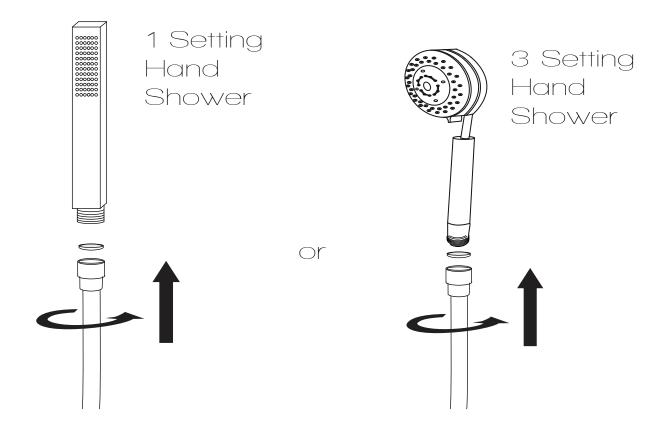

## INSTALLATION (HANDSHOWER)

Figure 1

- **Step 1A** Insert the shower wand holder through the pre-drilled hole on the shower panel.
- **Step 1B** Install the water supply hose for the shower wand onto the holder, as shown.
- **Step 1C** Make sure all O-rings are inserted to prevent leakage.
- **Step 1D** Once the shower panel is fully installed and hung on the bracket, you can install the shower wand hose to the holder connection.

### INSTALLATION (HANDSHOWER)

Figure 2