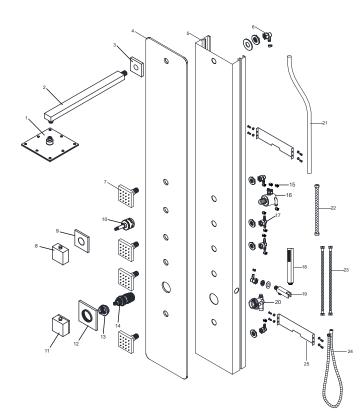

### PARTS LIST

| Component no. | Component              | Material       |
|---------------|------------------------|----------------|
| 1             | head shower            | s/s            |
| 2             | arm bar                | brass          |
| 3             | flange                 | brass          |
| 4             | front panel            | tempered glass |
| 5             | back side panel        | PVC            |
| 6             | one way joint          | ABS            |
| 7             | body jets              | brass          |
| 8             | knob                   | zinc           |
| 9             | knob plate             | brass          |
| 10            | function cartridge     | ABS            |
| 11            | handle                 | zinc           |
| 12            | handle plate cover     | brass          |
| 13            | valve cap              | ABS            |
| 14            | thermostatic cartridge | ABS            |
| 15            | clip                   | s/s            |
| 16            | faucet 1               | brass          |
| 17            | two way joint          | ABS            |
| 18            | hand shower            | ABS            |
| 19            | hand shower hlolder    | ABS            |
| 20            | faucet 2               |                |
| 21            | pvc hose               | PVC            |
| 22            | braided hose 1         | s/s            |
| 23            | braided hose 2         | s/s            |
| 24            | flexible hose          | s/s            |
| 25            | fixing bar             | s/s            |