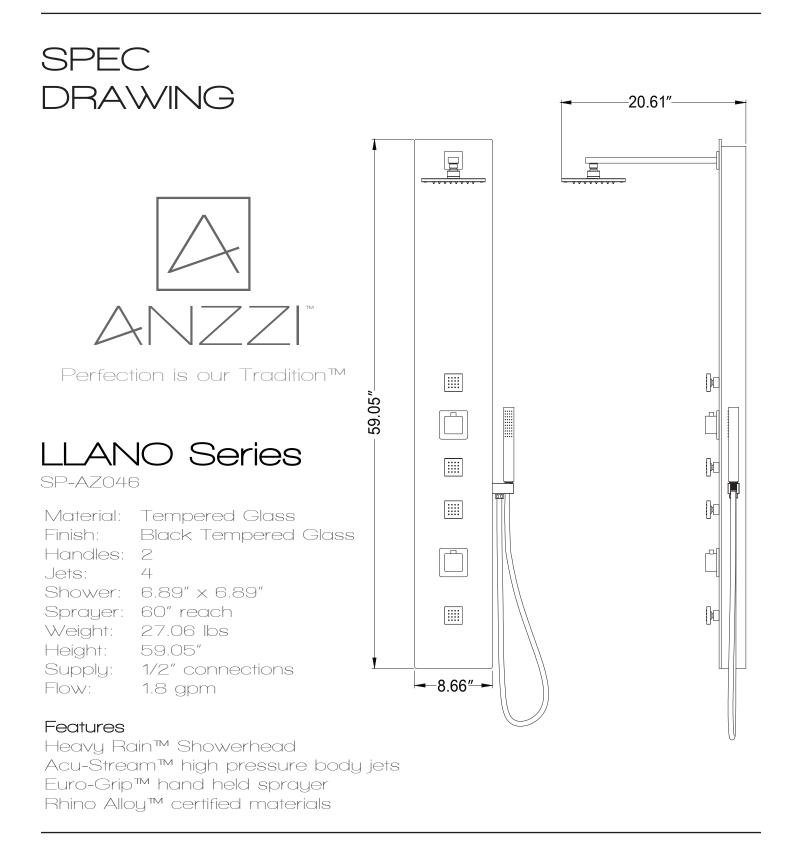

|
| 18            | hand shower            | ABS            |
| 19            | hand shower hlolder    | ABS            |
| 20            | faucet 2               |                |
| 21            | pvc hose               | PVC            |
| 22            | braided hose 1         | s/s            |
| 23            | braided hose 2         | s/s            |
| 24            | flexible hose          | s/s            |
| 25            | fixing bar             | s/s            |



- 2. Diverter
- 3. Body Jets
- 4. Mixer
- 5. Hand Shower

## BEFORE YOU START



ATTENTION: Please read all instructions thoroughly including all warnings, attentions and notes before beginning installation.

For any questions or concerns contact our dedicated technical support team at 1-844-44-ANZZI.



### INSTALLATION (SETUP)

Figure A



- **IMPORTANT** Before drilling any holes for the shower panel brackets, ensure there are no hidden cables or pipelines aligned with the desired drilling position.
- **Step A** Drill the two holes for the top bracket 1" apart at the desired height.
- **Step A.2** Drill the two holes for the bottom bracket 1" apart at approximately 45" below the top bracket.

### INSTALLATION (SETUP)

Figure B



Figure C



- **Step B** Insert the wall anchors into the pre-drilled holes as shown in Figure B.
- **Step C** Place the shower panel brackets aligned with the drilled holes and using a Philips screw-driver tighten the screws to secure the brackets.

## INSTALLATION (HANDSHOWER)

Figure 1



- **Step 1A** Insert the shower wand holder through the pre-drilled