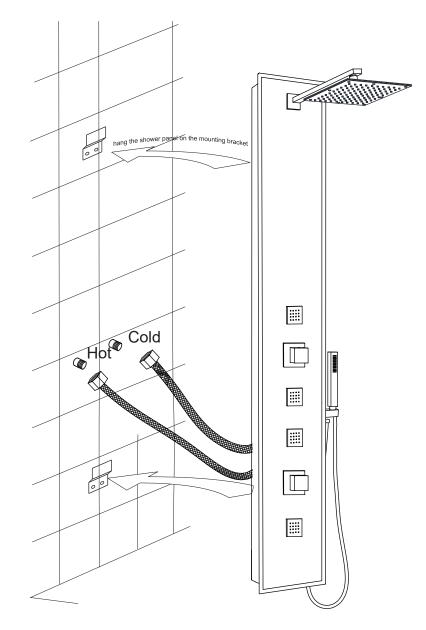

### INSTALLATION (WALL MOUNTING)

**Step 4A** Screw the cold and hot water hoese from the shower panel to the supply lines in the wall.

**Step 4B** Carefully hang the shower panel on the secured mounting brackets as shown in Figure 4.