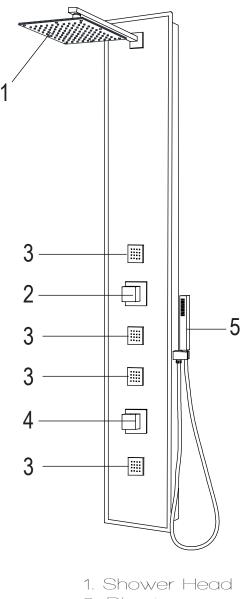

| brass          |
| 13            | valve cap              | ABS            |
| 14            | thermostatic cartridge | ABS            |
| 15            | clip                   | s/s            |
| 16            | faucet 1               | brass          |
| 17            | two way joint          | ABS            |
| 18            | hand shower            | ABS            |
| 19            | hand shower hlolder    | ABS            |
| 20            | faucet 2               |                |
| 21            | pvc hose               | PVC            |
| 22            | braided hose 1         | s/s            |
| 23            | braided hose 2         | s/s            |
| 24            | flexible hose          | s/s            |
| 25            | fixing bar             | s/s            |



- 2. Diverter
- 3. Body Jets
- 4. Mixer
- 5. Hand Shower

## BEFORE YOU START



ATTENTION: Please read all instructions thoroughly including all warnings, attentions and notes before beginning installation.

For any questions or concerns contact our dedicated technical support team at 1-844-44-ANZZI.



### INSTALLATION (SETUP)

Figure A



- **IMPORTANT** Before drilling any holes for the shower panel brackets, ensure there are no hidden cables or pipelines aligned with the desired drilling position.
- **Step A** Drill the two holes for the top bracket 1" apart at the desired height.
- **Step A.2** Drill the two holes for the bottom bracket 1" apart at approximately 45" below the top bracket.

### INSTALLATION (SETUP)

Figure B



Figure C



- **Step B** Insert the wall anchors into t