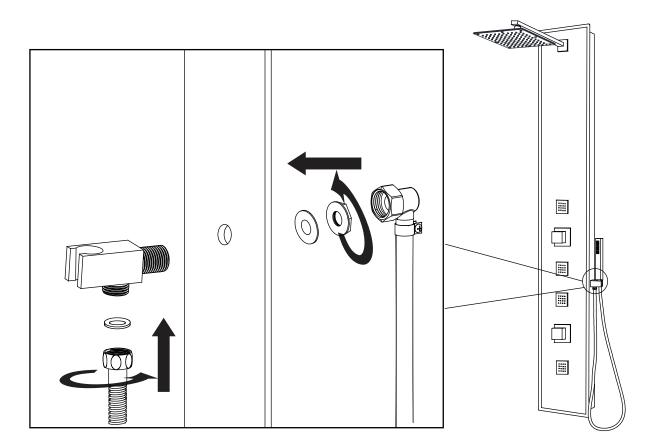

## INSTALLATION (HANDSHOWER)

Figure 1

- **Step 1A** Insert the shower wand holder through the pre-drilled hole on the shower panel.
- **Step 1B** Install the water supply hose for the shower wand onto the holder, as shown.
- **Step 1C** Make sure all O-rings are inserted to prevent leakage.
- **Step 1D** Once the shower panel is fully installed and hung on the bracket, you can install the shower wand hose to the holder connection.

### INSTALLATION (HANDSHOWER)

Figure 2