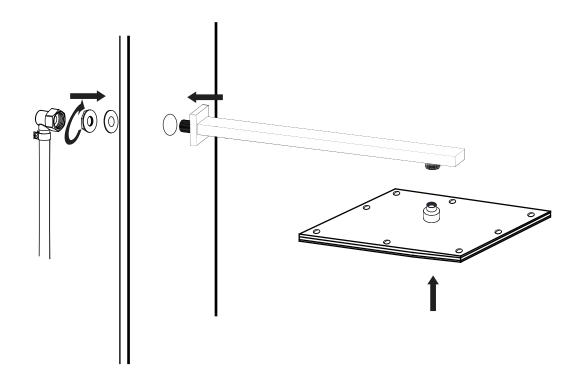

### INSTALLATION (SETUP)

Figure A

- **IMPORTANT** Before drilling any holes for the shower panel brackets, ensure there are no hidden cables or pipelines aligned with the desired drilling position.
- **Step A** Drill the two holes for the top bracket 1" apart at the desired height.
- **Step A.2** Drill the two holes for the bottom bracket 1" apart at approximately 45" below the top bracket.

### INSTALLATION (SETUP)

Figure B

Figure C

- **Step B** Insert the wall anchors into the pre-drilled holes as shown in Figure B.
- **Step C** Place the shower panel brackets aligned with the drilled holes and using a Philips screw-driver tighten the screws to secure the brackets.