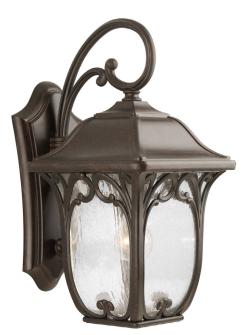

## Enchant

One-light large wall lantern from our Enchant collection features a gracious cast pattern, clear seeded glass with delicate, decorative paisley scrolled details. Cast aluminum construction with a durable powder coated finish.

- Espresso finish.
- Clear seeded glass.
- Decorative paisley scrolled details.
- Die-cast aluminum.

Category: Outdoor Finish: Espresso (powder coat paint) Construction: Die-cast aluminum Construction Glass/Shade: Clear seeded glass panels

Width: 9-1/2" Height: 18-9/16" Depth: 12" H/CTR: 8-3/4"

Glass Width: 7-5/16" Height: 9-3/8"

| MOUNTING                                                                                                                                                 | ELECTRICAL                   | LAMPING                                              | ADDITIONAL INFORMATION     |
|----------------------------------------------------------------------------------------------------------------------------------------------------------|------------------------------|------------------------------------------------------|----------------------------|
| Wall mounted                                                                                                                                             | Pre-wired                    | Quantity:                                            | cCSAus Wet location listed |
| Mounting strap for outlet box<br>included<br>Back plate covers a standard 4"<br>octagonal recessed outlet box<br>6.5" W., 13.6875" ht., 0.8265"<br>depth | 6" of wire supplied<br>120 V | One 100w max. Medium Base<br>E26 base ceramic socket | 1 year warranty            |