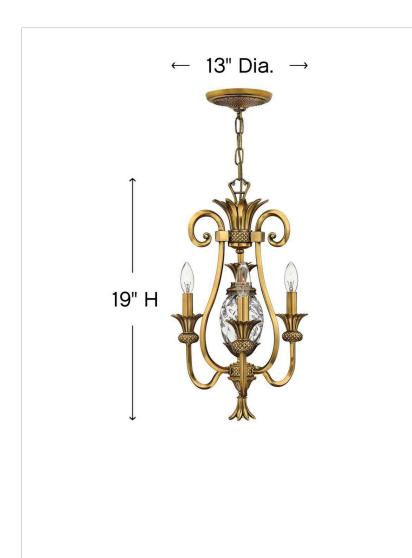

## **SMALL SINGLE TIER**

A Hinkley classic, the ornate Plantation collection features exceptional pineapple shaped, clear optic glass that makes a noble statement with matching candle sleeves and elaborate, decorative cast

| DIMENSIONS |      |
|------------|------|
| WIDTH:     | 13"  |
| HEIGHT:    | 19"  |
| WEIGHT:    | 10lb |

| LIGHT SOURCE  |             |
|---------------|-------------|
| LIGHT SOURCE: | Socket      |
| WATTAGE:      | 3-60w Cand. |
| VOLTAGE:      | 120v        |