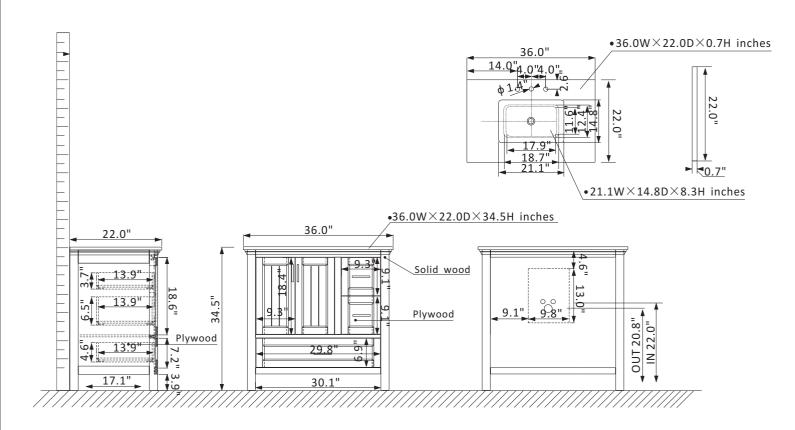

## Features

Construction: Solid wood / plywood Finish: White, Gray or Classic Blue Finish Countertop: Natural Carrara white marble Sink: Rectangular, undermount ceramic basin with overflow included Faucet: Countertop pre-drilled for 8" wide faucet hole Door/Drawer: 3 soft-closing drawers (2 small, 1 large) and 2 softclosing doors Hardware: Brushed nickel finish hardware(White)/Brushed copper finish hardware(Gray/Blue) Installation: Easy plumbing and faucet installation\*