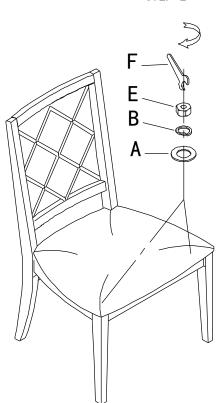

## ASSEMBLY INSTRUCTION Item: 5325-75310 X BACK SIDE CHAIR 5326-75310 X BACK SIDE CHAIR

Thank you for purchasing this quality product. Be sure to unpack carefully looking for small parts which may have come loose during shipment.

Read all instruction and study the drawing carefully before starting the assembly process:

|    |         | HARDWARE PACK |                        |       |
|----|---------|---------------|------------------------|-------|
| NO | DRAWING | DESCRIPTION   | SI ZE                  | Q'ty  |
| Α  | 0       | FLAT WASHER   | Ø5/16 <b>″</b> *19*2   | 10pcs |
| В  | Ø       | LOCK WASHER   | Ø5/16″*12*3            | 10pcs |
| C  | +)      | BOLT          | Ø5/16 <b>"*</b> 3-1/4" | 4pcs  |
| D  |         | BOLT          | Ø5/16"*1-1/2"          | 2pcs  |
| E  | Ô       | NUT           | Ø5/16″*12              | 4pcs  |
| F  | \$      | HEX WRENCH    | 12MM                   | 1pc   |