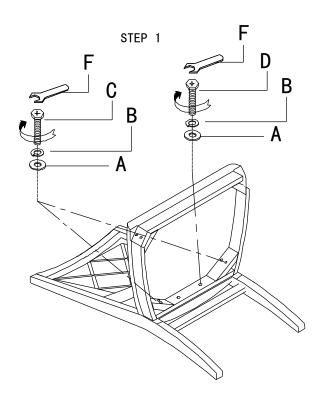

## ASSEMBLY INSTRUCTION Item: 5325-75310 X BACK SIDE CHAIR 5326-75310 X BACK SIDE CHAIR

Thank you for purchasing this quality product. Be sure to unpack carefully looking for small parts which may have come loose during shipment.

Read all instruction and study the drawing carefully before starting the assembly process:

|    |         | HARDWARE PACK |                        |       |
|----|---------|---------------|------------------------|-------|
| NO | DRAWING | DESCRIPTION   | SI ZE                  | Q'ty  |
| Α  | 0       | FLAT WASHER   | Ø5/16 <b>″</b> *19*2   | 10pcs |
| В  | Ø       | LOCK WASHER   | Ø5/16″*12*3            | 10pcs |
| C  | +)      | BOLT          | Ø5/16 <b>"*</b> 3-1/4" | 4pcs  |
| D  |         | BOLT          | Ø5/16"*1-1/2"          | 2pcs  |
| E  | Ô       | NUT           | Ø5/16″*12              | 4pcs  |
| F  | \$      | HEX WRENCH    | 12MM                   | 1pc   |