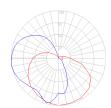

## Light distribution -

Diffused

Red = Max Cd. Through Vertical plane
Blue = Max Cd. Through Horizontal plane