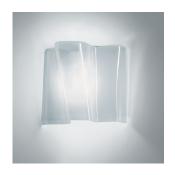

#### Colors & Finishes

|     | Milky White (Diffuser |  |  |
|-----|-----------------------|--|--|
| 1/4 | Pale grey (Body)      |  |  |

## Materials =

- Diffuser in handblown glass with satin finish
- Concealed wall plate support in lacquered steel

### Features & Accessories —

• Can be mounted in downwards or upwards position with supplied clip