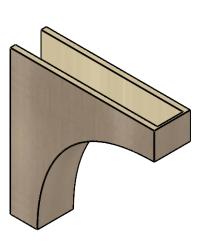

## ITEM NUMBER: CORU07X28X28HUNRCPR

7"W X 28"D X 28"H SERIES 1 THIN HUNTINGTON ROUGH CEDAR TIMBERTHANE FAUX WOOD CORBEL, PRIMED

## SIDE PROFILE

FRONT PROFILE

**ISOMETRIC** 

**EKENA MILLWORK** 2300 WEST MAIN ST. CLARKSVILLE, TX 75426 TOLL FREE: 866-607-0453 WWW.EKENAMILLWORK.COM

GENERATED DATE: 01/27/2023

- 1. INSTALLATION TO BE COMPLETED IN ACCORDANCE WITH MANUFACTURER'S SPECIFICATIONS.