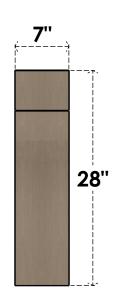

## ITEM NUMBER: CORU07X28X28HUNRCPR

7"W X 28"D X 28"H SERIES 1 THIN HUNTINGTON ROUGH CEDAR TIMBERTHANE FAUX WOOD CORBEL, PRIMED

## SIDE PROFILE

FRONT PROFILE

**ISOMETRIC** 

**EKENA MILLWORK** 2300 WEST MAIN ST. CLARKSVILLE, TX 75426 TOLL FREE: 866-607-0453 WWW.EKENAMILLWORK.COM

GENERATED DATE: 01/27/2023

- 1. INSTALLATION TO BE COMPLETED IN ACCORDANCE WITH MANUFACTURER'S SPECIFICATIONS.