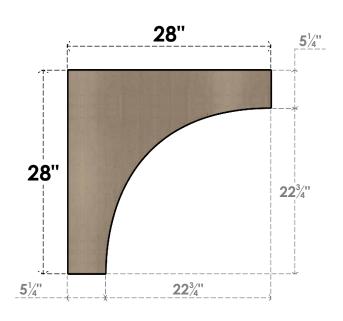

## ITEM NUMBER: CORU07X28X28HUNRCPR

7"W X 28"D X 28"H SERIES 1 THIN HUNTINGTON ROUGH CEDAR TIMBERTHANE FAUX WOOD CORBEL, PRIMED

## SIDE PROFILE

FRONT PROFILE

**ISOMETRIC** 

**EKENA MILLWORK** 2300 WEST MAIN ST. CLARKSVILLE, TX 75426 TOLL FREE: 866-607-0453 WWW.EKENAMILLWORK.COM

GENERATED DATE: 01/27/2023

- 1. INSTALLATION TO BE COMPLETED IN ACCORDANCE WITH MANUFACTURER'S SPECIFICATIONS.