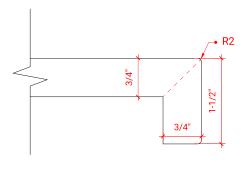

# F048S



# **BASE CABINET DIMENSIONS**

48" W x 21.5" D x 34.5" H

# **FEATURES**

- Solid wood frame & plywood panels
- Dovetail drawers and joints
- Soft closing doors & drawers

### HARDWARE FINISHES



### **AVAILABLE COLORS**



### **FRONT VIEW**



### SIDE VIEW



### **PLAN VIEW**







### **OVERALL DIMENSIONS**

48.25" W x 22".D x 1.5" H

# **COUNTERTOP OPTIONS**



Carrara White Quartz CQ-048S-REC-CT

### **FEATURES**

- Solid countertop with mitered edges & seams
- Undermount white rectangular sink
- Pre-drilled for 8" widespread faucet

### **INCLUDED**

- Countertop
- Matching Backsplash
- Rectangle Sink

## COUNTERTOP PLAN VIEW



### **EDGE SIDE VIEW**



#### THREE DIMENSIONAL COUNTERTOP VIEW