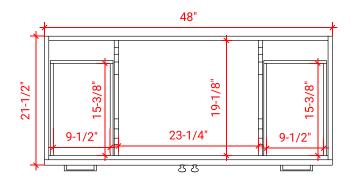

# F048S



# **BASE CABINET DIMENSIONS**

48" W x 21.5" D x 34.5" H

# **FEATURES**

- Solid wood frame & plywood panels
- Dovetail drawers and joints
- Soft closing doors & drawers

### HARDWARE FINISHES



### **AVAILABLE COLORS**



### **FRONT VIEW**



### SIDE VIEW



### **PLAN VIEW**







### **OVERALL DIMENSIONS**

48.25" W x 22".D x 1.5" H

# **COUNTERTOP OPTIONS**



Carrara White Quartz CQ-048S-REC-CT

### **FEATURES**

- Solid countertop with mitered edges & seams
- Undermount white rectangular sink
- Pre-drilled for 8" widespread faucet

### **INCLUDED**

- Countertop
- Matching Backsplash
- Rectangle Sink

## COUNTERTOP PLAN VIEW



### **EDGE SIDE VIEW**



#### THREE DIMENSIONAL COUNTERTOP VIEW