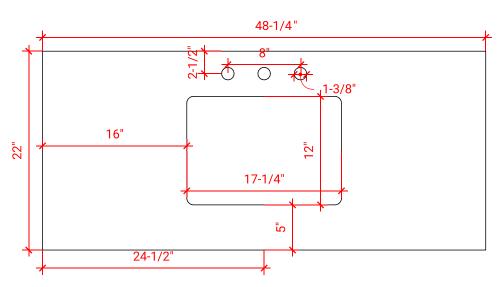

## COUNTERTOP PLAN VIEW

### **OVERALL DIMENSIONS**

48.25" W x 22".D x 1.5" H

# **COUNTERTOP OPTIONS**

Carrara White Quartz CQ-048S-REC-CT

### **FEATURES**

- Solid countertop with mitered edges & seams
- Undermount white rectangular sink
- Pre-drilled for 8" widespread faucet

### **INCLUDED**

- Countertop
- Matching Backsplash
- Rectangle Sink