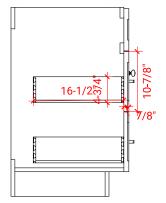

# F048S



# **BASE CABINET DIMENSIONS**

48" W x 21.5" D x 34.5" H

# **FEATURES**

- Solid wood frame & plywood panels
- Dovetail drawers and joints
- Soft closing doors & drawers

### HARDWARE FINISHES



### **AVAILABLE COLORS**



### **FRONT VIEW**



### SIDE VIEW



### **PLAN VIEW**







### **OVERALL DIMENSIONS**

48.25" W x 22".D x 1.5" H

# **COUNTERTOP OPTIONS**



Carrara White Quartz CQ-048S-REC-CT

### **FEATURES**

- Solid countertop with mitered edges & seams
- Undermount white rectangular sink
- Pre-drilled for 8" widespread faucet

### **INCLUDED**

- Countertop
- Matching Backsplash
- Rectangle Sink

## COUNTERTOP PLAN VIEW



### **EDGE SIDE VIEW**



#### THREE DIMENSIONAL COUNTERTOP VIEW