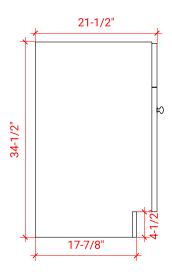

# F048S



# **BASE CABINET DIMENSIONS**

48" W x 21.5" D x 34.5" H

# **FEATURES**

- Solid wood frame & plywood panels
- Dovetail drawers and joints
- Soft closing doors & drawers

### HARDWARE FINISHES



### **AVAILABLE COLORS**



### **FRONT VIEW**



### SIDE VIEW



### **PLAN VIEW**







### **OVERALL DIMENSIONS**

48.25" W x 22".D x 1.5" H

# **COUNTERTOP OPTIONS**



Carrara White Quartz CQ-048S-REC-CT

### **FEATURES**

- Solid countertop with mitered edges & seams
- Undermount white rectangular sink
- Pre-drilled for 8" widespread faucet

### **INCLUDED**

- Countertop
- Matching Backsplash
- Rectangle Sink

## COUNTERTOP PLAN VIEW



### **EDGE SIDE VIEW**



#### THREE DIMENSIONAL COUNTERTOP VIEW