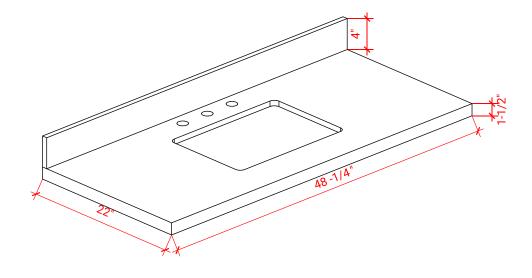

#### THREE DIMENSIONAL COUNTERTOP VIEW

### **OVERALL DIMENSIONS**

48.25" W x 22".D x 1.5" H

# **COUNTERTOP OPTIONS**

Carrara White Quartz CQ-048S-REC-CT