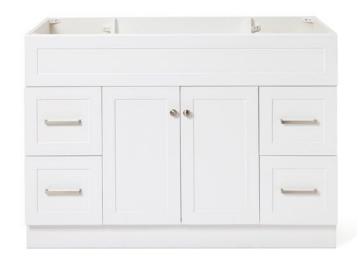

# F048S

# **BASE CABINET DIMENSIONS**

48" W x 21.5" D x 34.5" H

# **FEATURES**

- Solid wood frame & plywood panels
- Dovetail drawers and joints
- Soft closing doors & drawers