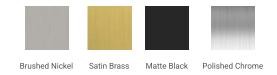

# F048S



# **BASE CABINET DIMENSIONS**

48" W x 21.5" D x 34.5" H

# **FEATURES**

- Solid wood frame & plywood panels
- Dovetail drawers and joints
- Soft closing doors & drawers

### HARDWARE FINISHES



### **AVAILABLE COLORS**



### **FRONT VIEW**



### SIDE VIEW



### **PLAN VIEW**







### **OVERALL DIMENSIONS**

48.25" W x 22".D x 1.5" H

# **COUNTERTOP OPTIONS**



Carrara White Quartz CQ-048S-REC-CT

### **FEATURES**

- Solid countertop with mitered edges & seams
- Undermount white rectangular sink
- Pre-drilled for 8" widespread faucet

### **INCLUDED**

- Countertop
- Matching Backsplash
- Rectangle Sink

## COUNTERTOP PLAN VIEW



### **EDGE SIDE VIEW**



#### THREE DIMENSIONAL COUNTERTOP VIEW