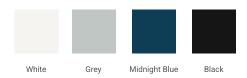

# F048S



# **BASE CABINET DIMENSIONS**

48" W x 21.5" D x 34.5" H

# **FEATURES**

- Solid wood frame & plywood panels
- Dovetail drawers and joints
- Soft closing doors & drawers

### HARDWARE FINISHES



### **AVAILABLE COLORS**



### **FRONT VIEW**



### SIDE VIEW



### **PLAN VIEW**







### **OVERALL DIMENSIONS**

48.25" W x 22".D x 1.5" H

# **COUNTERTOP OPTIONS**



Carrara White Quartz CQ-048S-REC-CT

### **FEATURES**

- Solid countertop with mitered edges & seams
- Undermount white rectangular sink
- Pre-drilled for 8" widespread faucet

### **INCLUDED**

- Countertop
- Matching Backsplash
- Rectangle Sink

## COUNTERTOP PLAN VIEW



### **EDGE SIDE VIEW**



#### THREE DIMENSIONAL COUNTERTOP VIEW