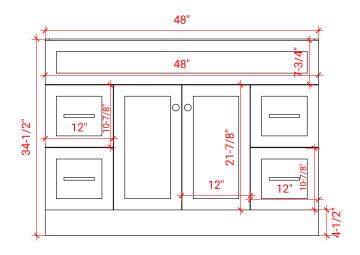

# F048S



# **BASE CABINET DIMENSIONS**

48" W x 21.5" D x 34.5" H

# **FEATURES**

- Solid wood frame & plywood panels
- Dovetail drawers and joints
- Soft closing doors & drawers

### HARDWARE FINISHES



### **AVAILABLE COLORS**



### **FRONT VIEW**



### SIDE VIEW



### **PLAN VIEW**







### **OVERALL DIMENSIONS**

48.25" W x 22".D x 1.5" H

# **COUNTERTOP OPTIONS**



Carrara White Quartz CQ-048S-REC-CT

### **FEATURES**

- Solid countertop with mitered edges & seams
- Undermount white rectangular sink
- Pre-drilled for 8" widespread faucet

### **INCLUDED**

- Countertop
- Matching Backsplash
- Rectangle Sink

## COUNTERTOP PLAN VIEW



### **EDGE SIDE VIEW**



#### THREE DIMENSIONAL COUNTERTOP VIEW